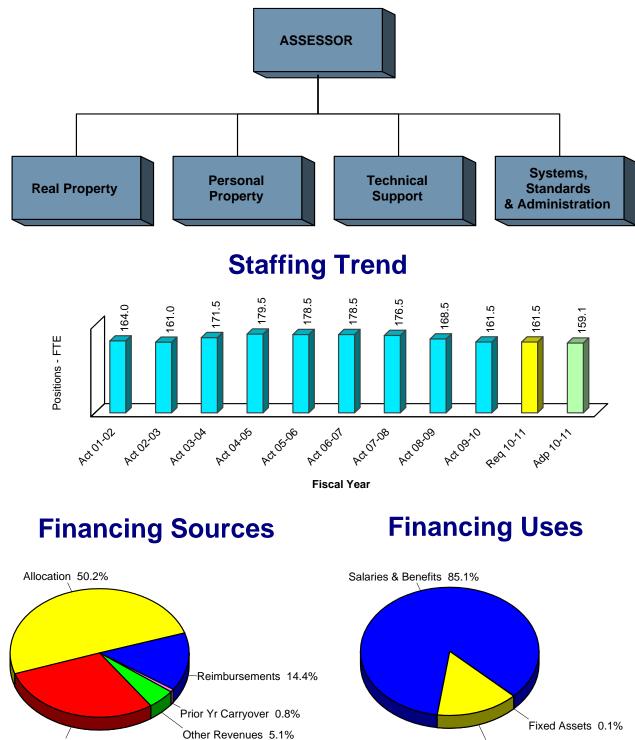

# **Departmental Structure**

**KENNETH STIEGER, Assessor** 

Charges For Services 29.5%

D-4

Services & Supplies 14.9%

|                    | Summary           | ,                 |                        |                                                      |
|--------------------|-------------------|-------------------|------------------------|------------------------------------------------------|
| Classification     | 2008-09<br>Actual | 2009-10<br>Actual | 2010-11<br>Recommended | 2010-11<br>Adopted by<br>the Board of<br>Supervisors |
| 1                  | 2                 | 3                 | 4                      | 5                                                    |
| Total Requirements | 15,241,024        | 13,778,288        | 15,912,612             | 15,912,612                                           |
| Total Financing    | 8,973,457         | 7,804,740         | 6,573,156              | 6,573,156                                            |
| Net Cost           | 6,267,567         | 5,973,548         | 9,339,456              | 9,339,456                                            |
| Positions          | 168.5             | 161.5             | 159.1                  | 159.1                                                |

### SCHEDULE:

| State Controller Schedule           County Budget Act         Detail of           January 2010         Detail of | of Fi | County of Sacra<br>nancing Sources a<br>Governmental I<br>Fiscal Year 20 | and Financing Uses<br><sup>-</sup> unds |                        | :  | Schedule 9                                          |
|------------------------------------------------------------------------------------------------------------------|-------|--------------------------------------------------------------------------|-----------------------------------------|------------------------|----|-----------------------------------------------------|
|                                                                                                                  |       | Budget Unit                                                              | 3610000 - Asses                         | sor                    |    |                                                     |
|                                                                                                                  |       | Function                                                                 | GENERAL                                 |                        |    |                                                     |
|                                                                                                                  |       | Activity                                                                 | Finance                                 |                        |    |                                                     |
| Detail by Revenue Category<br>and Expenditure Object                                                             |       | 2008-09<br>Actual                                                        | 2009-10<br>Actual                       | 2010-11<br>Recommended | tł | 2010-11<br>Adopted by<br>he Board of<br>Supervisors |
| 1                                                                                                                |       | 2                                                                        | 3                                       | 4                      |    | 5                                                   |
| Prior Yr Carryover                                                                                               | \$    | 1,867,208 \$                                                             | 1,200,646                               | \$ 140,008             | \$ | 140,008                                             |
| Charges for Services                                                                                             |       | 5,057,217                                                                | 5,505,301                               | 5,483,148              |    | 5,483,148                                           |
| Miscellaneous Revenues                                                                                           |       | 1,959,531                                                                | 1,098,793                               | 950,000                |    | 950,000                                             |
| Residual Equity Transfer In                                                                                      |       | 89,501                                                                   | -                                       | -                      |    |                                                     |
| Total Revenue                                                                                                    | \$    | 8,973,457 \$                                                             | \$ 7,804,740                            | \$ 6,573,156           | \$ | 6,573,156                                           |
| Salaries & Benefits                                                                                              | \$    | 15,044,025 \$                                                            | \$ 14,191,027                           | \$ 15,817,328          | \$ | 15,817,328                                          |
| Services & Supplies                                                                                              |       | 2,220,887                                                                | 1,945,896                               | 2,394,385              |    | 2,394,385                                           |
| Equipment                                                                                                        |       | 12,072                                                                   | -                                       | 10,000                 |    | 10,000                                              |
| Expenditure Transfer & Reimbursement                                                                             |       | (2,035,960)                                                              | (2,358,635)                             | (2,309,101)            |    | (2,309,101                                          |
| Total Expenditures/Appropriations                                                                                | \$    | 15,241,024 \$                                                            | \$ 13,778,288                           | \$ 15,912,612          | \$ | 15,912,612                                          |
| Net Cost                                                                                                         | \$    | 6,267,567 \$                                                             | 5,973,548                               | \$ 9,339,456           | \$ | 9,339,456                                           |
| Positions                                                                                                        |       | 168.5                                                                    | 161.5                                   | 159.1                  |    | 159.1                                               |