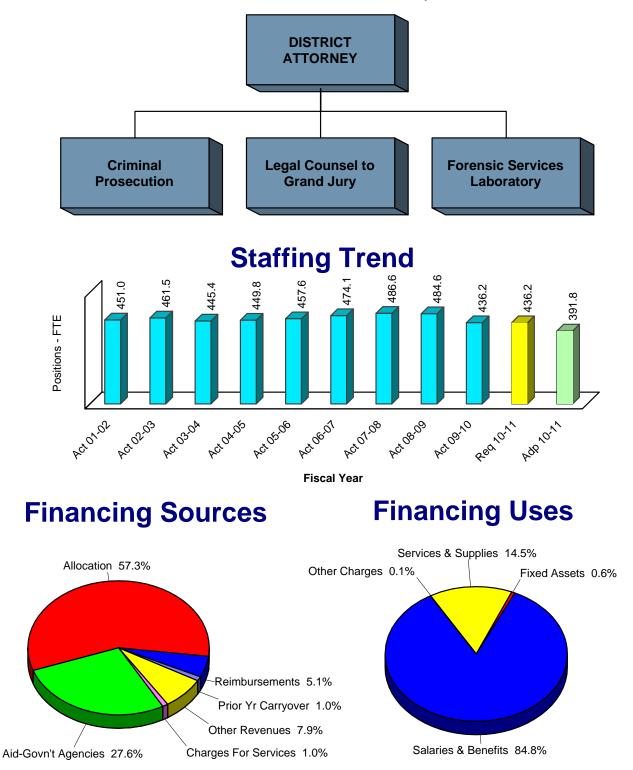

The District Attorney, Jan Scully, represents the people of Sacramento County in all criminal actions arising within the County. The District Attorney's ultimate responsibility includes the investigation, gathering of evidence, and preparation of cases with the active coordination of law enforcement agencies in the County. The District Attorney's Office also represents the interests of the people of Sacramento County in consumer and environmental protection, as well as child support matters.