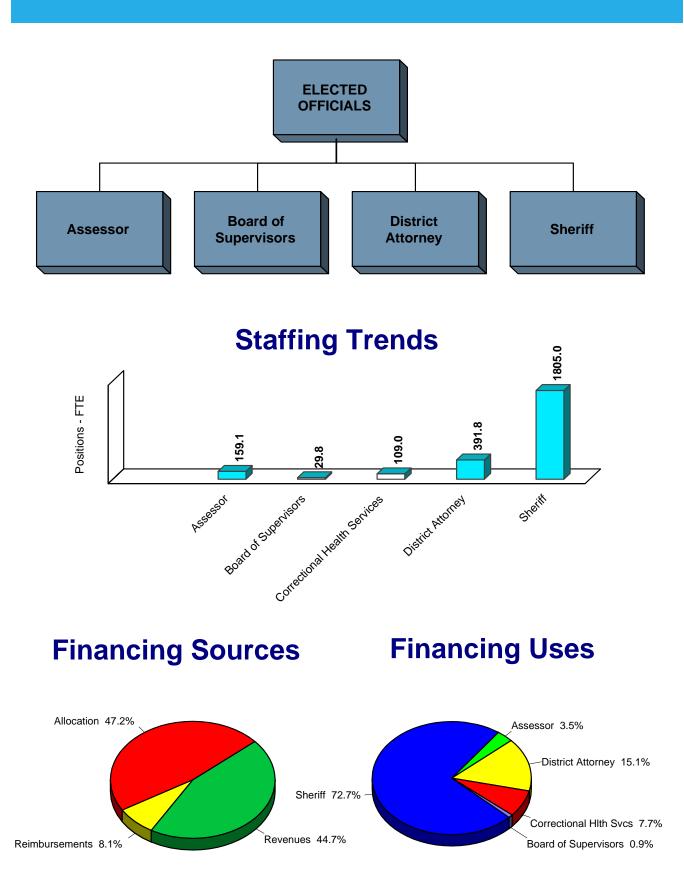

# **ELECTED OFFICIALS**

|      | Fund    |                                         |               |               |               |           |
|------|---------|-----------------------------------------|---------------|---------------|---------------|-----------|
| Fund | Center  | Department                              | Requirements  | Financing     | Net Cost      | Positions |
| 001A | 3610000 | Assessor                                | \$15,912,612  | \$6,573,156   | \$9,339,456   | 159.      |
| 001A | 4010000 | Clerk of the Board/Board of Supervisors | 4,249,514     | 1,064,148     | 3,185,366     | 29.8      |
| 001A | 7410000 | Correctional Health Services            | 35,053,143    | 18,592,794    | 16,460,349    | 109.0     |
| 001A | 5800000 | District Attorney                       | 68,676,211    | 27,212,773    | 41,463,438    | 391.      |
| 001A | 7400000 | Sheriff                                 | 330,395,520   | 165,702,564   | 164,692,956   | 1,805.0   |
|      |         | GENERAL FUND TOTAL                      | \$454,287,000 | \$219,145,435 | \$235,141,565 | 2,494.    |

# **Departmental Structure**

**KENNETH STIEGER, Assessor** 

Charges For Services 29.5%

D-4

Services & Supplies 14.9%

|                    | Summary           | ,                 |                        |                                                      |
|--------------------|-------------------|-------------------|------------------------|------------------------------------------------------|
| Classification     | 2008-09<br>Actual | 2009-10<br>Actual | 2010-11<br>Recommended | 2010-11<br>Adopted by<br>the Board of<br>Supervisors |
| 1                  | 2                 | 3                 | 4                      | 5                                                    |
| Total Requirements | 15,241,024        | 13,778,288        | 15,912,612             | 15,912,612                                           |
| Total Financing    | 8,973,457         | 7,804,740         | 6,573,156              | 6,573,156                                            |
| Net Cost           | 6,267,567         | 5,973,548         | 9,339,456              | 9,339,456                                            |
| Positions          | 168.5             | 161.5             | 159.1                  | 159.1                                                |