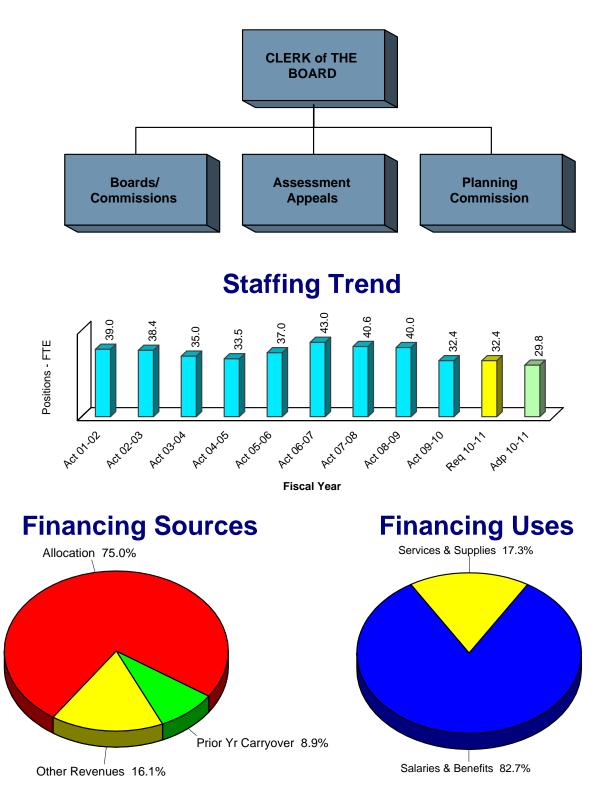

# **Departmental Structure**

CYNDI LEE, Clerk of the Board

|                    | Summary           | ,                 |                        |                                                      |
|--------------------|-------------------|-------------------|------------------------|------------------------------------------------------|
| Classification     | 2008-09<br>Actual | 2009-10<br>Actual | 2010-11<br>Recommended | 2010-11<br>Adopted by<br>the Board of<br>Supervisors |
| 1                  | 2                 | 3                 | 4                      | 5                                                    |
| Total Requirements | 4,520,867         | 4,065,669         | 4,249,514              | 4,249,514                                            |
| Total Financing    | 1,012,843         | 972,331           | 1,064,148              | 1,064,148                                            |
| Net Cost           | 3,508,024         | 3,093,338         | 3,185,366              | 3,185,366                                            |
| Positions          | 40.0              | 32.4              | 29.8                   | 29.8                                                 |

#### **PROGRAM DESCRIPTION:**

- This budget unit provides funds supporting the operations of the Board of Supervisors' offices, the Clerk of the Board's Office, three Assessment Appeals Boards, and the County Planning Commission.
- The Board of Supervisors is the elected governing body of Sacramento County. The Board adopts the annual budget, adopts ordinances, approves contracts, determines land use zoning for the Unincorporated Area, appoints certain county officials (including the County Executive and County Counsel), and appoints members to various boards and commissions.
- The Office of the Clerk of the Board provides clerical and administrative services to the Board of Supervisors, the Assessment Appeals Boards, the Planning Commissions and other boards and commissions. The Clerk of the Board maintains the official records of the Board of Supervisors' legislative actions and receives, certifies and preserves all documents as specified by the Sacramento County Charter and state and local statutes.
- The Assessment Appeals Board acts as the County's Board of Equalization to hear taxpayers' appeals of the County Assessor's property appraisals. Assessment Appeals Board members are appointed by the Board of Supervisors. Administrative hearing officers are also provided. Appeals of assessments may be heard by the Board of Supervisors as well as the Assessment Appeals Board and hearing officers.
- The Planning Commission staff provides support to the County Planning Commission. The County Planning Commission hears and makes recommendations related to long-range planning, policy matters and has discretionary authority over current planning matters such as subdivisions and use permits on entitlement applications not located within the boundaries of a community planning commission. The County Planning Commission also acts as the Board of Zoning Appeals and hears items that have been previously approved or denied by the Zoning Administrator or Planning Director. In many cases, the County Planning Commission actions are final, unless appealed. The Board of Supervisors hears all appeals of planning commission actions.

### SCHEDULE:

| State Controller Schedule       County Budget Act     Detail o       January 2010     January 2010 |    | County of Sacr<br>hancing Sources<br>Governmental<br>Fiscal Year 20 | and Financing Uses<br>Funds                      |                                     | S         | chedule 9                                       |
|----------------------------------------------------------------------------------------------------|----|---------------------------------------------------------------------|--------------------------------------------------|-------------------------------------|-----------|-------------------------------------------------|
|                                                                                                    | E  | Budget Unit<br>Function<br>Activity                                 | 4010000 - Clerk (<br>GENERAL<br>Legislative & Ad | of the Board/Board<br>Iministrative | Of Su     | Ipervisors                                      |
| Detail by Revenue Category<br>and Expenditure Object                                               |    | 2008-09<br>Actual                                                   | 2009-10<br>Actual                                | 2010-11<br>Recommended              | Ac<br>the | 2010-11<br>dopted by<br>e Board of<br>pervisors |
| 1                                                                                                  |    | 2                                                                   | 3                                                | 4                                   |           | 5                                               |
| Prior Yr Carryover                                                                                 | \$ | 332,840                                                             | \$ 105,926                                       | \$ 376,932                          | \$        | 376,932                                         |
| Licenses, Permits & Franchises                                                                     |    | 57,889                                                              | 42,189                                           | 38,000                              |           | 38,000                                          |
| Charges for Services                                                                               |    | 8,580                                                               | 4,331                                            | 1,750                               |           | 1,750                                           |
| Miscellaneous Revenues                                                                             |    | 561,917                                                             | 819,885                                          | 647,466                             |           | 647,466                                         |
| Residual Equity Transfer In                                                                        |    | 51,617                                                              | -                                                | -                                   |           |                                                 |
| Total Revenue                                                                                      | \$ | 1,012,843                                                           | \$ 972,331                                       | \$ 1,064,148                        | \$        | 1,064,148                                       |
| Salaries & Benefits                                                                                | \$ | 3,976,506                                                           | \$ 3,346,235                                     | \$ 3,516,303                        | \$        | 3,516,303                                       |
| Services & Supplies                                                                                |    | 709,131                                                             | 669,861                                          | 652,831                             |           | 652,831                                         |
| Expenditure Transfer & Reimbursement                                                               |    | (164,770)                                                           | 49,573                                           | 80,380                              |           | 80,380                                          |
| Total Expenditures/Appropriations                                                                  | \$ | 4,520,867                                                           | \$ 4,065,669                                     | \$ 4,249,514                        | \$        | 4,249,514                                       |
| Net Cost                                                                                           | \$ | 3,508,024                                                           | \$ 3,093,338                                     | \$ 3,185,366                        | \$        | 3,185,366                                       |
| Positions                                                                                          |    | 40.0                                                                | 32.4                                             | 29.8                                |           | 29.8                                            |