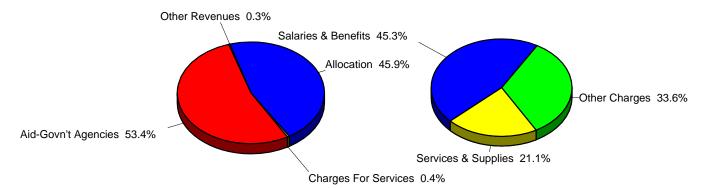

The District Attorney, Jan Scully, represents the people of Sacramento County in all criminal actions arising within the County. The District Attorney's ultimate responsibility includes the investigation, gathering of evidence, and preparation of cases with the active coordination of law enforcement agencies in the County. The District Attorney's Office also represents the interests of the people of Sacramento County in consumer and environmental protection, as well as child support matters.