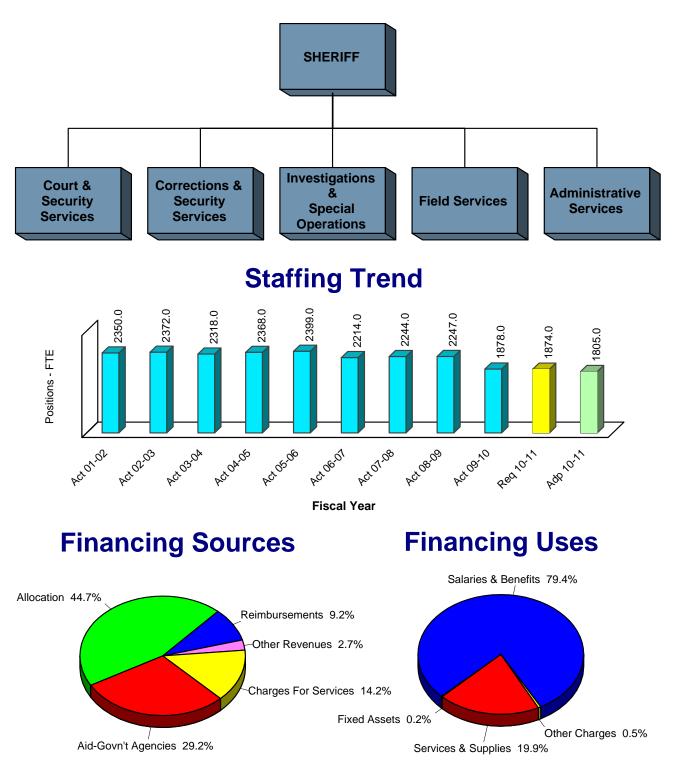

The Sheriff, John McGinness, is responsible for ensuring the protection of life and property, the preservation of the public peace and enforcement of the laws in the County of Sacramento. To accomplish this, the department is committed to Service with Concern.