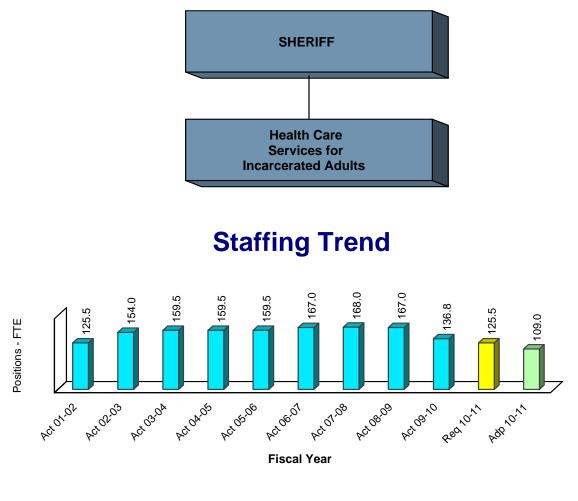

The Sheriff, John McGinness, is responsible for ensuring the protection of life and property, the preservation of the public peace and enforcement of the laws in the County of Sacramento. To accomplish this, the department is committed to Service with Concern.