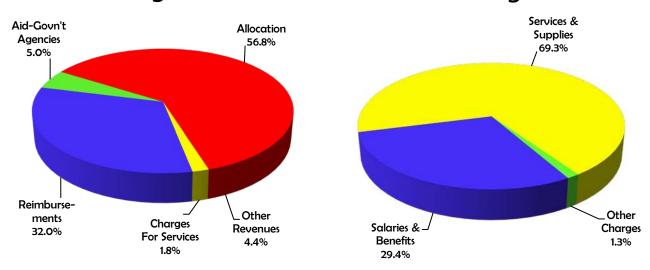

### **Financing Sources**

## **Financing Uses**

|                    | Summa             | ry                   |                    |                      |                      |
|--------------------|-------------------|----------------------|--------------------|----------------------|----------------------|
| Classification     | 2015-16<br>Actual | 2016-17<br>Estimated | 2016-17<br>Adopted | 2017-18<br>Requested | 2017-18<br>Recommend |
| 1                  | 2                 | 3                    | 4                  | 5                    | 6                    |
| Total Requirements | 4,174,239         | 4,365,382            | 4,641,933          | 4,833,968            | 4,767,350            |
| Total Financing    | 3,251,256         | 3,232,814            | 3,181,017          | 3,379,456            | 3,379,456            |
| Net Cost           | 922,983           | 1,132,568            | 1,460,916          | 1,454,512            | 1,387,894            |
| Positions          | 24.8              | 26.0                 | 26.0               | 26.0                 | 26.0                 |