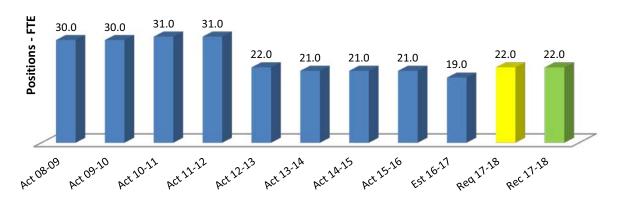

|        |                    | Municipal Services Budget U                              | Inits/Departments |              |              |           |
|--------|--------------------|----------------------------------------------------------|-------------------|--------------|--------------|-----------|
| Fund   | Budget<br>Unit No. | Departments/Budget Units                                 | Requirements      | Financing    | Net Cost     | Positions |
| 001A   | 3210000            | Agricultural Commission/Wts. & Measures                  | \$4,767,350       | \$3,379,456  | \$1,387,894  | 26.0      |
| 001A   | 3220000            | Animal Care & Regulation                                 | \$11,302,257      | \$1,852,833  | \$9,449,424  | 54.0      |
| 001A   | 6400000            | Regional Parks                                           | 14,066,189        | 6,876,025    | 7,190,164    | 65.0      |
| 001A   | 3260000            | Wildlife Services                                        | 85,905            | 24,296       | 61,609       | 0.0       |
|        |                    | GENERAL FUND TOTAL                                       | \$30,221,701      | \$12,132,610 | \$18,089,091 | 145.0     |
| 002A   | 6460000            | Fish and Game                                            | 25,000            | 25,000       | 0            | 0.0       |
| 006A   | 6570000            | Park Construction                                        | 8,583             | 8,583        | 0            | 0.0       |
| 018A   | 6470000            | Golf                                                     | 7,617,665         | 7,617,665    | 0            | 6.0       |
|        |                    | TOTAL                                                    | \$7,651,248       | \$7,651,248  | \$0          | 6.0       |
| Depend | lent Specia        | I Districts                                              |                   |              |              |           |
| 336A   | 9336100            | Mission Oaks Recreation & Park District                  | \$3,897,377       | \$3,897,377  | \$0          | 21.0      |
| 336B   | 9336001            | Mission Oaks Maintenance/Improvement District            | 3,593,996         | 3,593,996    | 0            | 0.0       |
| 337A   | 9337000            | Carmichael Recreation & Park District                    | 5,102,846         | 5,102,846    | 0            | 17.0      |
| 337B   | 9337100            | Carmichael RPD Assessment District                       | 770,519           | 770,519      | 0            | 0.0       |
| 338A   | 9338000            | Sunrise Recreation & Park District                       | 10,244,922        | 10,244,922   | 0            | 22.0      |
| 338B   | 9338001            | Sunrise Park Maintenance/Improvement District (Antelope) | 652,671           | 652,671      | 0            | 0.0       |
| 338F   | 9338006            | Foothill Park                                            | 618,268           | 618,268      | 0            | 0.0       |
| 351A   | 3516494            | Del Norte Oaks Park District                             | 4,603             | 4,603        | 0            | 0.0       |
| 560A   | 6491000            | County Service Area No. 4B (Wilton-Cosumnes)             | 15,309            | 15,309       | 0            | 0.0       |
| 561A   | 6492000            | County Service Area No. 4C (Delta)                       | 36,244            | 36,244       | 0            | 0.0       |
| 562A   | 6493000            | County Service Area No. 4D (Herald)                      | 9,708             | 9,708        | 0            | 0.0       |
| 563A   | 6494000            | County Parks CFD 2006-1                                  | 11,197            | 11,197       | 0            | 0.0       |
|        |                    | TOTAL                                                    | \$24,957,660      | \$24,957,660 | \$0          | 60.0      |
|        |                    | GRAND TOTAL                                              | \$62,830,609      | \$44,741,518 | \$18,089,091 | 211.0     |