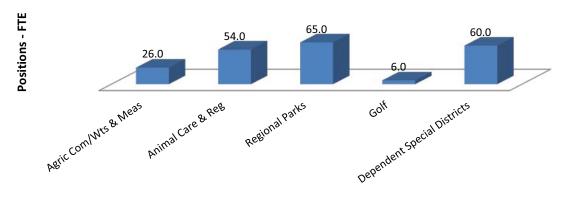

|        |                    | Municipal Services Budget U                              | Inits/Departments |              |              |           |
|--------|--------------------|----------------------------------------------------------|-------------------|--------------|--------------|-----------|
| Fund   | Budget<br>Unit No. | Departments/Budget Units                                 | Requirements      | Financing    | Net Cost     | Positions |
| 001A   | 3210000            | Agricultural Commission/Wts. & Measures                  | \$4,767,350       | \$3,379,456  | \$1,387,894  | 26.0      |
| 001A   | 3220000            | Animal Care & Regulation                                 | \$11,302,257      | \$1,852,833  | \$9,449,424  | 54.0      |
| 001A   | 6400000            | Regional Parks                                           | 14,066,189        | 6,876,025    | 7,190,164    | 65.0      |
| 001A   | 3260000            | Wildlife Services                                        | 85,905            | 24,296       | 61,609       | 0.0       |
|        |                    | GENERAL FUND TOTAL                                       | \$30,221,701      | \$12,132,610 | \$18,089,091 | 145.0     |
| 002A   | 6460000            | Fish and Game                                            | 25,000            | 25,000       | 0            | 0.0       |
| 006A   | 6570000            | Park Construction                                        | 8,583             | 8,583        | 0            | 0.0       |
| 018A   | 6470000            | Golf                                                     | 7,617,665         | 7,617,665    | 0            | 6.0       |
|        |                    | TOTAL                                                    | \$7,651,248       | \$7,651,248  | \$0          | 6.0       |
| Depend | lent Specia        | I Districts                                              |                   |              |              |           |
| 336A   | 9336100            | Mission Oaks Recreation & Park District                  | \$3,897,377       | \$3,897,377  | \$0          | 21.0      |
| 336B   | 9336001            | Mission Oaks Maintenance/Improvement District            | 3,593,996         | 3,593,996    | 0            | 0.0       |
| 337A   | 9337000            | Carmichael Recreation & Park District                    | 5,102,846         | 5,102,846    | 0            | 17.0      |
| 337B   | 9337100            | Carmichael RPD Assessment District                       | 770,519           | 770,519      | 0            | 0.0       |
| 338A   | 9338000            | Sunrise Recreation & Park District                       | 10,244,922        | 10,244,922   | 0            | 22.0      |
| 338B   | 9338001            | Sunrise Park Maintenance/Improvement District (Antelope) | 652,671           | 652,671      | 0            | 0.0       |
| 338F   | 9338006            | Foothill Park                                            | 618,268           | 618,268      | 0            | 0.0       |
| 351A   | 3516494            | Del Norte Oaks Park District                             | 4,603             | 4,603        | 0            | 0.0       |
| 560A   | 6491000            | County Service Area No. 4B (Wilton-Cosumnes)             | 15,309            | 15,309       | 0            | 0.0       |
| 561A   | 6492000            | County Service Area No. 4C (Delta)                       | 36,244            | 36,244       | 0            | 0.0       |
| 562A   | 6493000            | County Service Area No. 4D (Herald)                      | 9,708             | 9,708        | 0            | 0.0       |
| 563A   | 6494000            | County Parks CFD 2006-1                                  | 11,197            | 11,197       | 0            | 0.0       |
|        |                    | TOTAL                                                    | \$24,957,660      | \$24,957,660 | \$0          | 60.0      |
|        |                    | GRAND TOTAL                                              | \$62,830,609      | \$44,741,518 | \$18,089,091 | 211.0     |