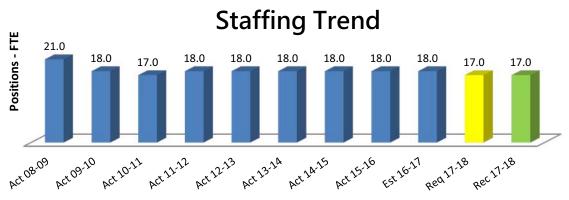

Financing Uses                                             | \$ 81,821                         | \$ -                                                                 | \$ -:              | \$ -                             | - \$ -                 |
| Total Expenditures/Appropriations                                | \$ 81,821                         | \$ -                                                                 | \$ -:              | \$ -                             | - \$ -                 |
| Net Cost                                                         | \$ (324)                          | \$ -                                                                 | \$ -:              | \$ -                             | - \$ -                 |

#### **DEPARTMENTAL STRUCTURE**







## Financing Uses



## DEPENDENT PARK DISTRICTS - CARMICHAEL RECREATION AND PARK DISTRICT

| Summary            |                   |                      |                    |                      |                      |  |  |  |  |
|--------------------|-------------------|----------------------|--------------------|----------------------|----------------------|--|--|--|--|
| Classification     | 2015-16<br>Actual | 2016-17<br>Estimated | 2016-17<br>Adopted | 2017-18<br>Requested | 2017-18<br>Recommend |  |  |  |  |
| 1                  | 2                 | 3                    | 4                  | 5                    | 6                    |  |  |  |  |
| Total Requirements | 4,074,958         | 4,597,373            | 5,467,273          | 5,102,846            | 5,102,846