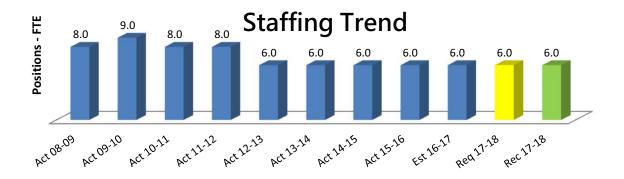

## **Financing Uses**

|                    | Summa             | ry                   |                    |                      |                      |
|--------------------|-------------------|----------------------|--------------------|----------------------|----------------------|
| Classification     | 2015-16<br>Actual | 2016-17<br>Estimated | 2016-17<br>Adopted | 2017-18<br>Requested | 2017-18<br>Recommend |
| 1                  | 2                 | 3                    | 4                  | 5                    | 6                    |
| Total Requirements | 4,174,239         | 4,365,382            | 4,641,933          | 4,833,968            | 4,767,350            |
| Total Financing    | 3,251,256         | 3,232,814            | 3,181,017          | 3,379,456            | 3,379,456            |
| Net Cost           | 922,983           | 1,132,568            | 1,460,916          | 1,454,512            | 1,387,894            |
| Positions          | 24.8              | 26.0                 | 26.0               | 26.0                 | 26.0                 |

Budget Unit
Function
Activity
Public PROTECTION
Protection / Inspection
Fund
O01A - GENERAL

| Detail by Revenue Category and Expenditure Object | 2015-16<br>Actual | 2016-17<br>Estimated | 2016-17<br>Adopted | 2017-18<br>Requested | 2017-18<br>Recommended |
|---------------------------------------------------|-------------------|----------------------|--------------------|----------------------|------------------------|
| 1                                                 | 2                 | 3                    | 4                  | 5                    | 6                      |
| Intergovernmental Revenues                        | \$<br>2,149,276   | 2,134,701            | \$<br>2,096,153    | \$ 2,292,113         | \$ 2,292,113           |
| Charges for Services                              | 1,072,480         | 1,068,963            | 1,054,664          | 1,056,593            | 1,056,593              |
| Miscellaneous Revenues                            | 29,500            | 29,150               | 30,200             | 30,750               | 30,750                 |
| Total Revenue                                     | \$<br>3,251,256   | \$ 3,232,814         | \$<br>3,181,017    | \$ 3,379,456         | \$ 3,379,456           |
| Salaries & Benefits                               | \$<br>3,131,811   | 3,389,922            | \$<br>3,645,972    | \$ 3,672,547         | \$ 3,672,547           |
| Services & Supplies                               | 949,866           | 888,469              | 908,970            | 960,675              | 920,675                |
| Other Charges                                     | 31,850            | -                    | -                  | 26,618               | -                      |
| Intrafund Charges                                 | 60,712            | 86,991               | 86,991             | 174,128              | 174,128                |
| Total Expenditures/Appropriations                 | \$<br>4,174,239   | \$ 4,365,382         | \$<br>4,641,933    | \$ 4,833,968         | \$ 4,767,350           |
| Net Cost                                          | \$<br>922,983     | 1,132,568            | \$<br>1,460,916    | \$ 1,454,512         | \$ 1,387,894           |
| Positions                                         | 24.8              | 26.0                 | 26.0               | 26.0                 | 26.0                   |