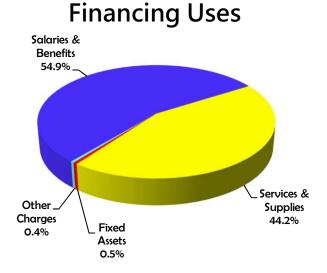

## **Financing Uses**

|                    | Summa             | ry                   |                    |                      |                      |
|--------------------|-------------------|----------------------|--------------------|----------------------|----------------------|
| Classification     | 2015-16<br>Actual | 2016-17<br>Estimated | 2016-17<br>Adopted | 2017-18<br>Requested | 2017-18<br>Recommend |
| 1                  | 2                 | 3                    | 4                  | 5                    | 6                    |
| Total Requirements | 4,174,239         | 4,365,382            | 4,641,933          | 4,833,968            | 4,767,350            |
| Total Financing    | 3,251,256         | 3,232,814            | 3,181,017          | 3,379,456            | 3,379,456            |
| Net Cost           | 922,983           | 1,132,568            | 1,460,916          | 1,454,512            | 1,387,894            |
| Positions          | 24.8              | 26.0                 | 26.0               | 26.0                 | 26.0                 |

Budget Unit
Function
Activity
Public PROTECTION
Protection / Inspection
Fund
O01A - GENERAL

| Detail by Revenue Category and Expenditure Object | 2015-16<br>Actual | 2016-17<br>Estimated | 2016-17<br>Adopted | 2017-18<br>Requested | 2017-18<br>Recommended |
|---------------------------------------------------|-------------------|----------------------|--------------------|----------------------|------------------------|
| 1                                                 | 2                 | 3                    | 4                  | 5                    | 6                      |
| Intergovernmental Revenues                        | \$<br>2,149,276   | 2,134,701            | \$<br>2,096,153    | \$ 2,292,113         | \$ 2,292,113           |
| Charges for Services                              | 1,072,480         | 1,068,963            | 1,054,664          | 1,056,593            | 1,056,593              |
| Miscellaneous Revenues                            | 29,500            | 29,150               | 30,200             | 30,750               | 30,750                 |
| Total Revenue                                     | \$<br>3,251,256   | \$ 3,232,814         | \$<br>3,181,017    | \$ 3,379,456         | \$ 3,379,456           |
| Salaries & Benefits                               | \$<br>3,131,811   | 3,389,922            | \$<br>3,645,972    | \$ 3,672,547         | \$ 3,672,547           |
| Services & Supplies                               | 949,866           | 888,469              | 908,970            | 960,675              | 920,675                |
| Other Charges                                     | 31,850            | -                    | -                  | 26,618               | -                      |
| Intrafund Charges                                 | 60,712            | 86,991               | 86,991             | 174,128              | 174,128                |
| Total Expenditures/Appropriations                 | \$<br>4,174,239   | \$ 4,365,382         | \$<br>4,641,933    | \$ 4,833,968         | \$ 4,767,350           |
| Net Cost                                          | \$<br>922,983     | 1,132,568            | \$<br>1,460,916    | \$ 1,454,512         | \$ 1,387,894           |
| Positions                                         | 24.8              | 26.0                 | 26.0               | 26.0                 | 26.0                   |