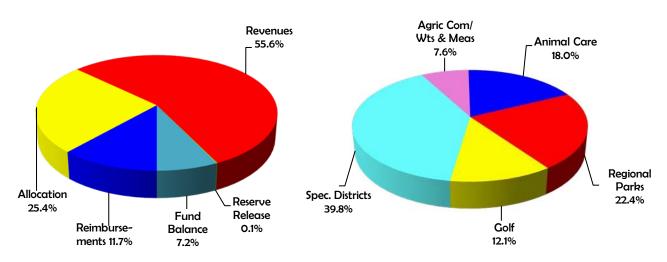

|        |                    | Municipal Services Budget U                              | Inits/Departments |              |              |           |
|--------|--------------------|----------------------------------------------------------|-------------------|--------------|--------------|-----------|
| Fund   | Budget<br>Unit No. | Departments/Budget Units                                 | Requirements      | Financing    | Net Cost     | Positions |
| 001A   | 3210000            | Agricultural Commission/Wts. & Measures                  | \$4,767,350       | \$3,379,456  | \$1,387,894  | 26.0      |
| 001A   | 3220000            | Animal Care & Regulation                                 | \$11,302,257      | \$1,852,833  | \$9,449,424  | 54.0      |
| 001A   | 6400000            | Regional Parks                                           | 14,066,189        | 6,876,025    | 7,190,164    | 65.0      |
| 001A   | 3260000            | Wildlife Services                                        | 85,905            | 24,296       | 61,609       | 0.0       |
|        |                    | GENERAL FUND TOTAL                                       | \$30,221,701      | \$12,132,610 | \$18,089,091 | 145.0     |
| 002A   | 6460000            | Fish and Game                                            | 25,000            | 25,000       | 0            | 0.0       |
| 006A   | 6570000            | Park Construction                                        | 8,583             | 8,583        | 0            | 0.0       |
| 018A   | 6470000            | Golf                                                     | 7,617,665         | 7,617,665    | 0            | 6.0       |
|        |                    | TOTAL                                                    | \$7,651,248       | \$7,651,248  | \$0          | 6.0       |
| Depend | lent Specia        | I Districts                                              |                   |              |              |           |
| 336A   | 9336100            | Mission Oaks Recreation & Park District                  | \$3,897,377       | \$3,897,377  | \$0          | 21.0      |
| 336B   | 9336001            | Mission Oaks Maintenance/Improvement District            | 3,593,996         | 3,593,996    | 0            | 0.0       |
| 337A   | 9337000            | Carmichael Recreation & Park District                    | 5,102,846         | 5,102,846    | 0            | 17.0      |
| 337B   | 9337100            | Carmichael RPD Assessment District                       | 770,519           | 770,519      | 0            | 0.0       |
| 338A   | 9338000            | Sunrise Recreation & Park District                       | 10,244,922        | 10,244,922   | 0            | 22.0      |
| 338B   | 9338001            | Sunrise Park Maintenance/Improvement District (Antelope) | 652,671           | 652,671      | 0            | 0.0       |
| 338F   | 9338006            | Foothill Park                                            | 618,268           | 618,268      | 0            | 0.0       |
| 351A   | 3516494            | Del Norte Oaks Park District                             | 4,603             | 4,603        | 0            | 0.0       |
| 560A   | 6491000            | County Service Area No. 4B (Wilton-Cosumnes)             | 15,309            | 15,309       | 0            | 0.0       |
| 561A   | 6492000            | County Service Area No. 4C (Delta)                       | 36,244            | 36,244       | 0            | 0.0       |
| 562A   | 6493000            | County Service Area No. 4D (Herald)                      | 9,708             | 9,708        | 0            | 0.0       |
| 563A   | 6494000            | County Parks CFD 2006-1                                  | 11,197            | 11,197       | 0            | 0.0       |
|        |                    | TOTAL                                                    | \$24,957,660      | \$24,957,660 | \$0          | 60.0      |
|        |                    | GRAND TOTAL                                              | \$62,830,609      | \$44,741,518 | \$18,089,091 | 211.0     |

Budget Unit
Function
Activity
Public PROTECTION
Protection / Inspection
Fund
O01A - GENERAL

| Detail by Revenue Category and Expenditure Object | 2015-16<br>Actual | 2016-17<br>Estimated | 2016-17<br>Adopted | 2017-18<br>Requested | 2017-18<br>Recommended |
|---------------------------------------------------|-------------------|----------------------|--------------------|----------------------|------------------------|
| 1                                                 | 2                 | 3                    | 4                  | 5                    | 6                      |
| Intergovernmental Revenues                        | \$<br>2,149,276   | 2,134,701            | \$<br>2,096,153    | \$ 2,292,113         | \$ 2,292,113           |
| Charges for Services                              | 1,072,480         | 1,068,963            | 1,054,664          | 1,056,593            | 1,056,593              |
| Miscellaneous Revenues                            | 29,500            | 29,150               | 30,200             | 30,750               | 30,750                 |
| Total Revenue                                     | \$<br>3,251,256   | \$ 3,232,814         | \$<br>3,181,017    | \$ 3,379,456         | \$ 3,379,456           |
| Salaries & Benefits                               | \$<br>3,131,811   | 3,389,922            | \$<br>3,645,972    | \$ 3,672,547         | \$ 3,672,547           |
| Services & Supplies                               | 949,866           | 888,469              | 908,970            | 960,675              | 920,675                |
| Other Charges                                     | 31,850            | -                    | -                  | 26,618               | -                      |
| Intrafund Charges                                 | 60,712            | 86,991               | 86,991             | 174,128              | 174,128                |
| Total Expenditures/Appropriations                 | \$<br>4,174,239   | \$ 4,365,382         | \$<br>4,641,933    | \$ 4,833,968         | \$ 4,767,350           |
| Net Cost                                          | \$<br>922,983     | 1,132,568            | \$<br>1,460,916    | \$ 1,454,512         | \$ 1,387,894           |
| Positions                                         | 24.8              | 26.0                 | 26.0               | 26.0                 | 26.0                   |