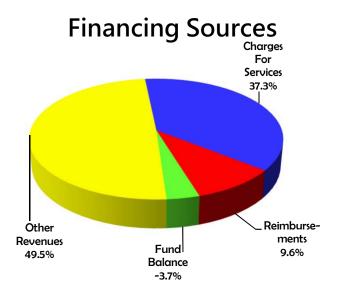

## **Financing Uses**

|                    | Summa             | ry                   |                    |                      |                      |
|--------------------|-------------------|----------------------|--------------------|----------------------|----------------------|
| Classification     | 2015-16<br>Actual | 2016-17<br>Estimated | 2016-17<br>Adopted | 2017-18<br>Requested | 2017-18<br>Recommend |
| 1                  | 2                 | 3                    | 4                  | 5                    | 6                    |
| Total Requirements | 4,174,239         | 4,365,382            | 4,641,933          | 4,833,968            | 4,767,350            |
| Total Financing    | 3,251,256         | 3,232,814            | 3,181,017          | 3,379,456            | 3,379,456            |
| Net Cost           | 922,983           | 1,132,568            | 1,460,916          | 1,454,512            | 1,387,894            |
| Positions          | 24.8              | 26.0                 | 26.0               | 26.0                 | 26.0                 |

Budget Unit
Function
Activity
Public PROTECTION
Protection / Inspection
Fund
O01A - GENERAL

| Detail by Revenue Category and Expenditure Object | 2015-16<br>Actual | 2016-17<br>Estimated | 2016-17<br>Adopted | 2017-18<br>Requested | 2017-18<br>Recommended |
|---------------------------------------------------|-------------------|----------------------|--------------------|----------------------|------------------------|
| 1                                                 | 2                 | 3                    | 4                  | 5                    | 6                      |
| Intergovernmental Revenues                        | \$<br>2,149,276   | 2,134,701            | \$<br>2,096,153    | \$ 2,292,113         | \$ 2,292,113           |
| Charges for Services                              | 1,072,480         | 1,068,963            | 1,054,664          | 1,056,593            | 1,056,593              |
| Miscellaneous Revenues                            | 29,500            | 29,150               | 30,200             | 30,750               | 30,750                 |
| Total Revenue                                     | \$<br>3,251,256   | \$ 3,232,814         | \$<br>3,181,017    | \$ 3,379,456         | \$ 3,379,456           |
| Salaries & Benefits                               | \$<br>3,131,811   | 3,389,922            | \$<br>3,645,972    | \$ 3,672,547         | \$ 3,672,547           |
| Services & Supplies                               | 949,866           | 888,469              | 908,970            | 960,675              | 920,675                |
| Other Charges                                     | 31,850            | -                    | -                  | 26,618               | -                      |
| Intrafund Charges                                 | 60,712            | 86,991               | 86,991             | 174,128              | 174,128                |
| Total Expenditures/Appropriations                 | \$<br>4,174,239   | \$ 4,365,382         | \$<br>4,641,933    | \$ 4,833,968         | \$ 4,767,350           |
| Net Cost                                          | \$<br>922,983     | 1,132,568            | \$<br>1,460,916    | \$ 1,454,512         | \$ 1,387,894           |
| Positions                                         | 24.8              | 26.0                 | 26.0               | 26.0                 | 26.0                   |