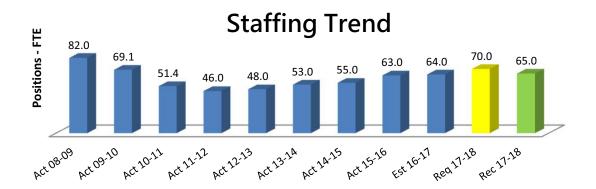

## **Staffing Trend**

## **Financing Uses**

|                    | Summa             | ry                   |                    |                      |                      |
|--------------------|-------------------|----------------------|--------------------|----------------------|----------------------|
| Classification     | 2015-16<br>Actual | 2016-17<br>Estimated | 2016-17<br>Adopted | 2017-18<br>Requested | 2017-18<br>Recommend |
| 1                  | 2                 | 3                    | 4                  | 5                    | 6                    |
| Total Requirements | 4,174,239         | 4,365,382            | 4,641,933          | 4,833,968            | 4,767,350            |
| Total Financing    | 3,251,256         | 3,232,814            | 3,181,017          | 3,379,456            | 3,379,456            |
| Net Cost           | 922,983           | 1,132,568            | 1,460,916          | 1,454,512            | 1,387,894            |
| Positions          | 24.8              | 26.0                 | 26.0               | 26.0                 | 26.0                 |