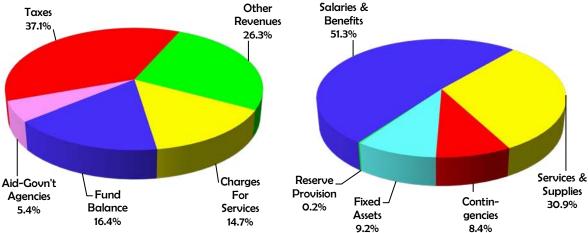

| \$ 81,821                         | \$ -                                                                 | \$ -:              | \$ -                             | - \$ -                 |
| Total Expenditures/Appropriations                                | \$ 81,821                         | \$ -                                                                 | \$ -:              | \$ -                             | - \$ -                 |
| Net Cost                                                         | \$ (324)                          | \$ -                                                                 | \$ -:              | \$ -                             | - \$ -                 |

#### **DEPARTMENTAL STRUCTURE**







## Financing Uses



## DEPENDENT PARK DISTRICTS - CARMICHAEL RECREATION AND PARK DISTRICT

| Summary            |                   |                      |                    |                      |                      |  |  |  |  |
|--------------------|-------------------|----------------------|--------------------|----------------------|----------------------|--|--|--|--|
| Classification     | 2015-16<br>Actual | 2016-17<br>Estimated | 2016-17<br>Adopted | 2017-18<br>Requested | 2017-18<br>Recommend |  |  |  |  |
| 1                  | 2                 | 3                    | 4                  | 5                    | 6                    |  |  |  |  |
| Total Requirements | 4,074,958         | 4,597,373            | 5,467,273          | 5,102,846            | 5,102,846            |  |  |  |  |
|