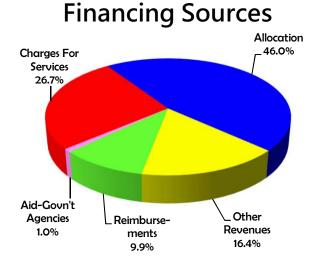

### **Financing Sources**

Budget Unit
Function
Activity
Public PROTECTION
Protection / Inspection
Fund
O01A - GENERAL

| Detail by Revenue Category and Expenditure Object | 2015-16<br>Actual | 2016-17<br>Estimated | 2016-17<br>Adopted | 2017-18<br>Requested | 2017-18<br>Recommended |
|---------------------------------------------------|-------------------|----------------------|--------------------|----------------------|------------------------|
| 1                                                 | 2                 | 3                    | 4                  | 5                    | 6                      |
| Intergovernmental Revenues                        | \$<br>2,149,276   | 2,134,701            | \$<br>2,096,153    | \$ 2,292,113         | \$ 2,292,113           |
| Charges for Services                              | 1,072,480         | 1,068,963            | 1,054,664          | 1,056,593            | 1,056,593              |
| Miscellaneous Revenues                            | 29,500            | 29,150               | 30,200             | 30,750               | 30,750                 |
| Total Revenue                                     | \$<br>3,251,256   | \$ 3,232,814         | \$<br>3,181,017    | \$ 3,379,456         | \$ 3,379,456           |
| Salaries & Benefits                               | \$<br>3,131,811   | 3,389,922            | \$<br>3,645,972    | \$ 3,672,547         | \$ 3,672,547           |
| Services & Supplies                               | 949,866           | 888,469              | 908,970            | 960,675              | 920,675                |
| Other Charges                                     | 31,850            | -                    | -                  | 26,618               | -                      |
| Intrafund Charges                                 | 60,712            | 86,991               | 86,991             | 174,128              | 174,128                |
| Total Expenditures/Appropriations                 | \$<br>4,174,239   | \$ 4,365,382         | \$<br>4,641,933    | \$ 4,833,968         | \$ 4,767,350           |
| Net Cost                                          | \$<br>922,983     | 1,132,568            | \$<br>1,460,916    | \$ 1,454,512         | \$ 1,387,894           |
| Positions                                         | 24.8              | 26.0                 | 26.0               | 26.0                 | 26.0                   |