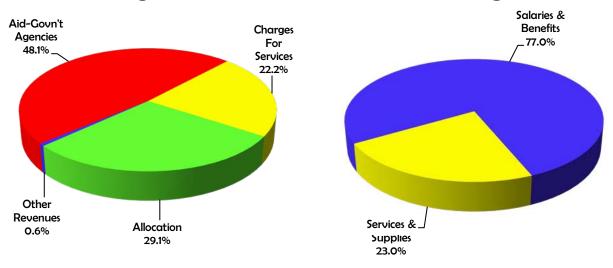

### **Financing Sources**

## **Financing Uses**

|                    | Summa             | ry                   |                    |                      |                      |
|--------------------|-------------------|----------------------|--------------------|----------------------|----------------------|
| Classification     | 2015-16<br>Actual | 2016-17<br>Estimated | 2016-17<br>Adopted | 2017-18<br>Requested | 2017-18<br>Recommend |
| 1                  | 2                 | 3                    | 4                  | 5                    | 6                    |
| Total Requirements | 4,174,239         | 4,365,382            | 4,641,933          | 4,833,968            | 4,767,350            |
| Total Financing    | 3,251,256         | 3,232,814            | 3,181,017          | 3,379,456            | 3,379,456            |
| Net Cost           | 922,983           | 1,132,568            | 1,460,916          | 1,454,512            | 1,387,894            |
| Positions          | 24.8              | 26.0                 | 26.0               | 26.0                 | 26.0                 |

Budget Unit
Function
Activity
Public PROTECTION
Protection / Inspection
Fund
O01A - GENERAL

| Detail by Revenue Category and Expenditure Object | 2015-16<br>Actual | 2016-17<br>Estimated | 2016-17<br>Adopted | 2017-18<br>Requested | 2017-18<br>Recommended |
|---------------------------------------------------|-------------------|----------------------|--------------------|----------------------|------------------------|
| 1                                                 | 2                 | 3                    | 4                  | 5                    | 6                      |
| Intergovernmental Revenues                        | \$<br>2,149,276   | 2,134,701            | \$<br>2,096,153    | \$ 2,292,113         | \$ 2,292,113           |
| Charges for Services                              | 1,072,480         | 1,068,963            | 1,054,664          | 1,056,593            | 1,056,593              |
| Miscellaneous Revenues                            | 29,500            | 29,150               | 30,200             | 30,750               | 30,750                 |
| Total Revenue                                     | \$<br>3,251,256   | \$ 3,232,814         | \$<br>3,181,017    | \$ 3,379,456         | \$ 3,379,456           |
| Salaries & Benefits                               | \$<br>3,131,811   | 3,389,922            | \$<br>3,645,972    | \$ 3,672,547         | \$ 3,672,547           |
| Services & Supplies                               | 949,866           | 888,469              | 908,970            | 960,675              | 920,675                |
| Other Charges                                     | 31,850            | -                    | -                  | 26,618               | -                      |
| Intrafund Charges                                 | 60,712            | 86,991               | 86,991             | 174,128              | 174,128                |
| Total Expenditures/Appropriations                 | \$<br>4,174,239   | \$ 4,365,382         | \$<br>4,641,933    | \$ 4,833,968         | \$ 4,767,350           |
| Net Cost                                          | \$<br>922,983     | 1,132,568            | \$<br>1,460,916    | \$ 1,454,512         | \$ 1,387,894           |
| Positions                                         | 24.8              | 26.0                 | 26.0               | 26.0                 | 26.0                   |