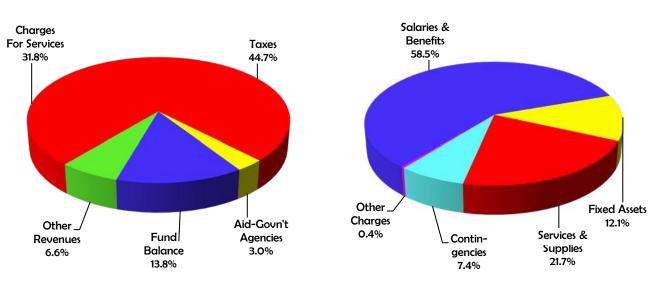

|        |                    | Municipal Services Budget U                              | Inits/Departments |              |              |           |
|--------|--------------------|----------------------------------------------------------|-------------------|--------------|--------------|-----------|
| Fund   | Budget<br>Unit No. | Departments/Budget Units                                 | Requirements      | Financing    | Net Cost     | Positions |
| 001A   | 3210000            | Agricultural Commission/Wts. & Measures                  | \$4,767,350       | \$3,379,456  | \$1,387,894  | 26.0      |
| 001A   | 3220000            | Animal Care & Regulation                                 | \$11,302,257      | \$1,852,833  | \$9,449,424  | 54.0      |
| 001A   | 6400000            | Regional Parks                                           | 14,066,189        | 6,876,025    | 7,190,164    | 65.0      |
| 001A   | 3260000            | Wildlife Services                                        | 85,905            | 24,296       | 61,609       | 0.0       |
|        |                    | GENERAL FUND TOTAL                                       | \$30,221,701      | \$12,132,610 | \$18,089,091 | 145.0     |
| 002A   | 6460000            | Fish and Game                                            | 25,000            | 25,000       | 0            | 0.0       |
| 006A   | 6570000            | Park Construction                                        | 8,583             | 8,583        | 0            | 0.0       |
| 018A   | 6470000            | Golf                                                     | 7,617,665         | 7,617,665    | 0            | 6.0       |
|        |                    | TOTAL                                                    | \$7,651,248       | \$7,651,248  | \$0          | 6.0       |
| Depend | lent Specia        | I Districts                                              |                   |              |              |           |
| 336A   | 9336100            | Mission Oaks Recreation & Park District                  | \$3,897,377       | \$3,897,377  | \$0          | 21.0      |
| 336B   | 9336001            | Mission Oaks Maintenance/Improvement District            | 3,593,996         | 3,593,996    | 0            | 0.0       |
| 337A   | 9337000            | Carmichael Recreation & Park District                    | 5,102,846         | 5,102,846    | 0            | 17.0      |
| 337B   | 9337100            | Carmichael RPD Assessment District                       | 770,519           | 770,519      | 0            | 0.0       |
| 338A   | 9338000            | Sunrise Recreation & Park District                       | 10,244,922        | 10,244,922   | 0            | 22.0      |
| 338B   | 9338001            | Sunrise Park Maintenance/Improvement District (Antelope) | 652,671           | 652,671      | 0            | 0.0       |
| 338F   | 9338006            | Foothill Park                                            | 618,268           | 618,268      | 0            | 0.0       |
| 351A   | 3516494            | Del Norte Oaks Park District                             | 4,603             | 4,603        | 0            | 0.0       |
| 560A   | 6491000            | County Service Area No. 4B (Wilton-Cosumnes)             | 15,309            | 15,309       | 0            | 0.0       |
| 561A   | 6492000            | County Service Area No. 4C (Delta)                       | 36,244            | 36,244       | 0            | 0.0       |
| 562A   | 6493000            | County Service Area No. 4D (Herald)                      | 9,708             | 9,708        | 0            | 0.0       |
| 563A   | 6494000            | County Parks CFD 2006-1                                  | 11,197            | 11,197       | 0            | 0.0       |
|        |                    | TOTAL                                                    | \$24,957,660      | \$24,957,660 | \$0          | 60.0      |
|        |                    | GRAND TOTAL                                              | \$62,830,609      | \$44,741,518 | \$18,089,091 | 211.0     |