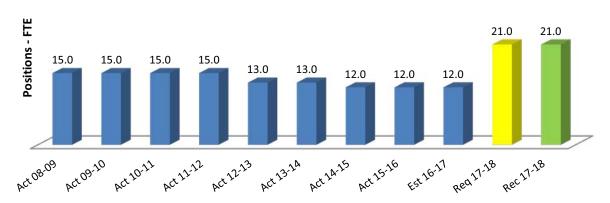

|        |                    | Municipal Services Budget U                              | Inits/Departments |              |              |           |
|--------|--------------------|----------------------------------------------------------|-------------------|--------------|--------------|-----------|
| Fund   | Budget<br>Unit No. | Departments/Budget Units                                 | Requirements      | Financing    | Net Cost     | Positions |
| 001A   | 3210000            | Agricultural Commission/Wts. & Measures                  | \$4,767,350       | \$3,379,456  | \$1,387,894  | 26.0      |
| 001A   | 3220000            | Animal Care & Regulation                                 | \$11,302,257      | \$1,852,833  | \$9,449,424  | 54.0      |
| 001A   | 6400000            | Regional Parks                                           | 14,066,189        | 6,876,025    | 7,190,164    | 65.0      |
| 001A   | 3260000            | Wildlife Services                                        | 85,905            | 24,296       | 61,609       | 0.0       |
|        |                    | GENERAL FUND TOTAL                                       | \$30,221,701      | \$12,132,610 | \$18,089,091 | 145.0     |
| 002A   | 6460000            | Fish and Game                                            | 25,000            | 25,000       | 0            | 0.0       |
| 006A   | 6570000            | Park Construction                                        | 8,583             | 8,583        | 0            | 0.0       |
| 018A   | 6470000            | Golf                                                     | 7,617,665         | 7,617,665    | 0            | 6.0       |
|        |                    | TOTAL                                                    | \$7,651,248       | \$7,651,248  | \$0          | 6.0       |
| Depend | lent Specia        | I Districts                                              |                   |              |              |           |
| 336A   | 9336100            | Mission Oaks Recreation & Park District                  | \$3,897,377       | \$3,897,377  | \$0          | 21.0      |
| 336B   | 9336001            | Mission Oaks Maintenance/Improvement District            | 3,593,996         | 3,593,996    | 0            | 0.0       |
| 337A   | 9337000            | Carmichael Recreation & Park District                    | 5,102,846         | 5,102,846    | 0            | 17.0      |
| 337B   | 9337100            | Carmichael RPD Assessment District                       | 770,519           | 770,519      | 0            | 0.0       |
| 338A   | 9338000            | Sunrise Recreation & Park District                       | 10,244,922        | 10,244,922   | 0            | 22.0      |
| 338B   | 9338001            | Sunrise Park Maintenance/Improvement District (Antelope) | 652,671           | 652,671      | 0            | 0.0       |
| 338F   | 9338006            | Foothill Park                                            | 618,268           | 618,268      | 0            | 0.0       |
| 351A   | 3516494            | Del Norte Oaks Park District                             | 4,603             | 4,603        | 0            | 0.0       |
| 560A   | 6491000            | County Service Area No. 4B (Wilton-Cosumnes)             | 15,309            | 15,309       | 0            | 0.0       |
| 561A   | 6492000            | County Service Area No. 4C (Delta)                       | 36,244            | 36,244       | 0            | 0.0       |
| 562A   | 6493000            | County Service Area No. 4D (Herald)                      | 9,708             | 9,708        | 0            | 0.0       |
| 563A   | 6494000            | County Parks CFD 2006-1                                  | 11,197            | 11,197       | 0            | 0.0       |
|        |                    | TOTAL                                                    | \$24,957,660      | \$24,957,660 | \$0          | 60.0      |
|        |                    | GRAND TOTAL                                              | \$62,830,609      | \$44,741,518 | \$18,089,091 | 211.0     |