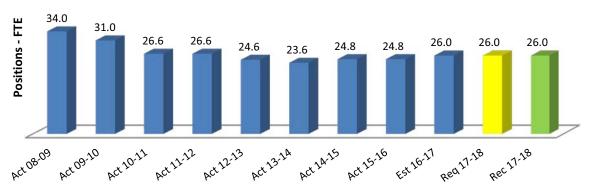

## **Staffing Trend**

## **Financing Uses**

|                    | Summa             | ry                   |                    |                      |                      |
|--------------------|-------------------|----------------------|--------------------|----------------------|----------------------|
| Classification     | 2015-16<br>Actual | 2016-17<br>Estimated | 2016-17<br>Adopted | 2017-18<br>Requested | 2017-18<br>Recommend |
| 1                  | 2                 | 3                    | 4                  | 5                    | 6                    |
| Total Requirements | 4,174,239         | 4,365,382            | 4,641,933          | 4,833,968            | 4,767,350            |
| Total Financing    | 3,251,256         | 3,232,814            | 3,181,017          | 3,379,456            | 3,379,456            |
| Net Cost           | 922,983           | 1,132,568            | 1,460,916          | 1,454,512            | 1,387,894            |
| Positions          | 24.8              | 26.0                 | 26.0               | 26.0                 | 26.0                 |