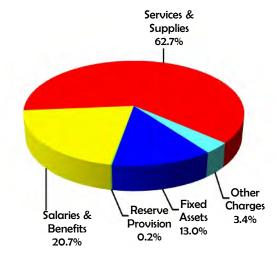

| -2,125,353    | 39,604,022            | 7,552,180     | 797,793 | 29,140,075     | 2,113,974       |             | 0        | 0.0    | 0    |
|                                                                                      |                                    |               |                       |               |         |                |                 |             |          |        | _    |
| GRAND TOTAL FUNDI                                                                    | ED                                 |               |                       |               |         |                |                 |             |          |        | _    |

## DEPARTMENTAL STRUCTURE



### Staffing Trend



## **Financing Sources**



## **Financing Uses**



## Waste Management and Recycling - Refuse Enterprise (Operations and Capital Outlay)

| SUMMARY                            |                           |                           |                            |                            |                            |  |  |  |  |  |  |
|------------------------------------|---------------------------|---------------------------|----------------------------|----------------------------|----------------------------|--|--|--|--|--|--|
| Classification                     | 2017-18<br>Actual         | 2018-19<br>Estimated      | 2018-19<br>Adopted         | 2019-20<br>Requested       | 2019-20<br>Recommended     |  |  |  |  |  |  |
| 1                                  | 2                         | 3                         | 4