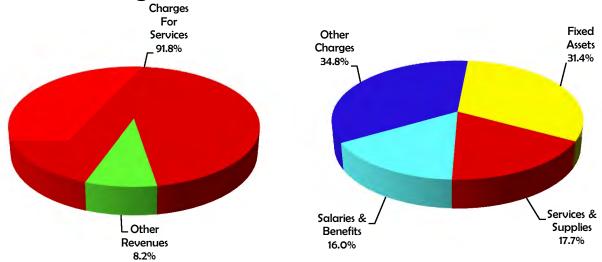

Function

**PUBLIC PROTECTION** 

Activity

**Protection / Inspection** 

Fund

021E - DCS-CONSTRUCTION MANAGEMENT &

| Detail by Revenue Category and Expenditure Object | 2017-18<br>Actual | 2018-19<br>Estimated | 2018-19<br>Adopted | 2019-20<br>Requested | 2019-20<br>Recommended |
|---------------------------------------------------|-------------------|----------------------|--------------------|----------------------|------------------------|
| 1                                                 | 2                 | 3                    | 4                  | 5                    | 6                      |
| Fund Balance                                      | \$<br>- 9         | 11,432,585 \$        | 11,432,585 \$      | 660,340              | \$ 660,340             |
| Reserve Release                                   | -                 | -                    | -                  | 1,500,000            | 1,500,000              |
| Licenses, Permits & Franchises                    | 13,632            | 39,184               | 20,000             | 42,000               | 42,000                 |
| Fines, Forfeitures & Penalties                    | 89,891            | 88,718               | 48,000             | 49,800               | 49,800                 |
| Revenue from Use Of Money & Property              | (62,917)          | (12,778)             | -                  | -                    | -                      |
| Charges for Services                              | 41,406,111        | 41,478,518           | 42,576,388         | 47,258,503           | 47,258,503             |
| Miscellaneous Revenues                            | 321,944           | 202,891              | 221,824            | 223,500              | 223,500                |
| Total Revenue                                     | \$<br>41,768,661  | 53,229,118 \$        | 54,298,797 \$      | 49,734,143           | \$ 49,734,143          |
| Reserve Provision                                 | \$<br>- (         | 9,330,430 \$         | 9,330,430 \$       | -                    | \$ -                   |
| Salaries & Benefits                               | 28,654,792        | 31,581,934           | 33,401,035         | 37,078,521           | 37,078,521             |
| Services & Supplies                               | 10,631,408        | 11,590,720           | 11,633,099         | 12,551,235           | 12,551,235             |
| Other Charges                                     | 434,565           | 473,718              | 342,065            | 523,961              | 523,961                |
| Equipment                                         | -                 | 6,853                | 35,300             | 35,300               | 35,300                 |
| Interfund Reimb                                   | (471,206)         | (429,757)            | (443,132)          | (454,874)            | (454,874)              |
| Intrafund Charges                                 | 2,652,618         | 3,110,999            | 2,988,718          | 3,301,623            | 3,301,623              |
| Intrafund Reimb                                   | (2,682,403)       | (3,096,119)          | (2,988,718)        | (3,301,623)          | (3,301,623)            |
| Total Expenditures/Appropriations                 | \$<br>39,219,774  | 52,568,778 \$        | 54,298,797 \$      | 49,734,143           | \$ 49,734,143          |
| Net Cost                                          | \$<br>(2,548,887) | (660,340) \$         | - \$               | -                    | \$ -                   |
| Positions                                         | 242.0             | 262.0                | 247.0              | 261.0                | 261.0                  |