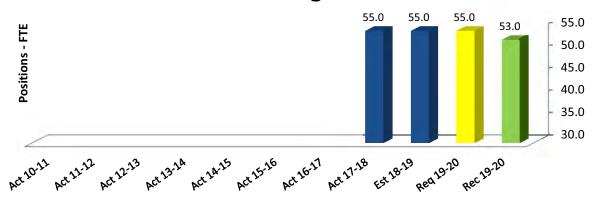

## **Staffing Trend**

## **Staffing Trend**

|                    | Summa             | ry                   |                    |                      |                      |
|--------------------|-------------------|----------------------|--------------------|----------------------|----------------------|
| Classification     | 2017-18<br>Actual | 2018-19<br>Estimated | 2018-19<br>Adopted | 2019-20<br>Requested | 2019-20<br>Recommend |
| 1                  | 2                 | 3                    | 4                  | 5                    | 6                    |
| Total Requirements | 39,219,774        | 52,568,778           | 54,298,797         | 49,734,143           | 49,734,143           |
| Total Financing    | 41,768,661        | 53,229,118           | 54,298,797         | 49,734,143           | 49,734,143           |
| Net Cost           | (2,548,887)       | (660,340)            | -                  | -                    | _                    |
| Positions          | 242.0             | 262.0                | 247.0              | 261.0                | 261.0                |