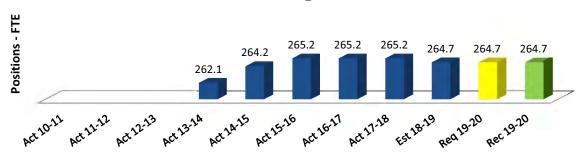

### **Staffing Trend**

### Introduction

| Fund    | Budget<br>Unit No. | Departments/Budget Units                           | Requirements  | Financing     | Net Cost     | Positions |
|---------|--------------------|----------------------------------------------------|---------------|---------------|--------------|-----------|
| 001A    |                    | Code Enforcement                                   | \$10,280,166  | \$4,747,402   | \$5,532,764  | 53.0      |
| 00171   | 0120120            | GENERAL FUND TOTAL                                 | \$10,280,166  | \$4,747,402   | \$5,532,764  | 53.0      |
| 021A    | 2150000            | Building Inspection                                | 22,756,554    | 22,756,554    | 0            | 0.        |
| 021E    | 2151000            | Development and Code Services                      | 49,734,143    | 49,734,143    | 0            | 261.      |
| 028A    | 2800000            | Connector Joint Powers Authority                   | 649,496       | 649,496       | 0            | 3.        |
|         |                    | TOTAL                                              | \$73,140,193  | \$73,140,193  | \$0          | 264.      |
| Transpo | ortation           |                                                    |               |               |              |           |
| 005B    | 2960000            | Department of Transportation                       | \$59,411,344  | \$59,411,344  | \$0          | 264.      |
| 005A    | 2900000            | Roads                                              | 105,999,499   | 105,999,499   | 0            | 0.        |
| 025A    | 2910000            | Roadways                                           | 11,431,798    | 11,431,798    | 0            | 0.        |
| 026A    | 2140000            | Transportation Sales Tax                           | 39,604,022    | 39,604,022    | 0            | 0.        |
| 068A    | 2930000            | Rural Transit Program                              | 3,830,383     | 3,328,273     | 502,110      | 0.        |
| 137A    | 1370000            | Gold River Station #7                              | 74,396        | 74,396        | 0            | 0.        |
| 141A    | 1410000            | Sacramento County Landscape Maintenance CFD 2004-2 | 338,790       | 338,790       | 0            | 0.        |
| 253A    | 2530000            | County Service Area No. 1                          | 3,123,241     | 3,123,241     | 0            | 0.        |
| 330A    | 3300000            | Landscape Maintenance District                     | 1,300,467     | 1,300,467     | 0            | 0.        |
|         |                    | TOTAL                                              | \$225,113,940 | \$224,611,830 | \$502,110    | 264.      |
| Solid W | aste Enter         | prise                                              |               |               |              |           |
| 051A    | 2200000            | Solid Waste Enterprise                             | \$103,263,811 | \$103,263,811 | \$0          | 270.      |
| 052A    | 2250000            | Capital Outlay                                     | 15,819,170    | 15,819,170    | 0            | 0.        |
|         |                    | TOTAL                                              | \$119,082,981 | \$119,082,981 | \$0          | 270.      |
| Water R | Resources          |                                                    |               |               |              |           |
| 322A    |                    | Water Resources                                    | \$38,545,809  | \$38,545,809  | \$0          | 135.      |
| 320A    | 3050000            | Water Agency Enterprise                            | 107,954,836   | 81,902,484    | 26,052,352   | 133.      |
| 315A    | 2810000            | Water Agency Zone 11 - Drainage Infrastructure     | 20,483,197    | 20,483,197    | 0            | 0.        |
| 318A    | 3044000            | Water Agency-Zone 13                               | 5,588,893     | 5,588,893     | 0            | 0.        |
|         |                    | TOTAL                                              | \$172,572,735 | \$146,520,383 | \$26,052,352 | 268.      |
|         |                    | GRAND TOTAL                                        | \$600,190,015 | \$568,102,789 | \$32,087,226 | 1,120.    |