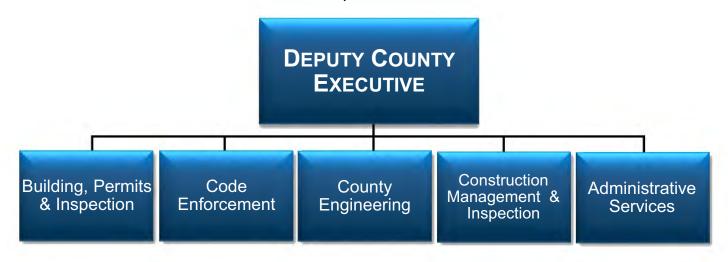

### **DEPARTMENTAL STRUCTURE**

MICHAEL J. PENROSE, DEPUTY COUNTY EXECUTIVE

#### PROGRAM DESCRIPTION:

The Office of Development and Code Services within the Public Works and Infrastructure Agency is comprised of five divisions; Administrative Services, Building Permits and Inspection, Code Enforcement, County Engineering, and Construction Management and Inspection.