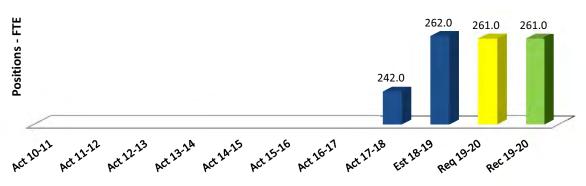

## **Staffing Trend**

|                    | Summa             | ry                   |                    |                      |                      |
|--------------------|-------------------|----------------------|--------------------|----------------------|----------------------|
| Classification     | 2017-18<br>Actual | 2018-19<br>Estimated | 2018-19<br>Adopted | 2019-20<br>Requested | 2019-20<br>Recommend |
| 1                  | 2                 | 3                    | 4                  | 5                    | 6                    |
| Total Requirements | 39,219,774        | 52,568,778           | 54,298,797         | 49,734,143           | 49,734,143           |
| Total Financing    | 41,768,661        | 53,229,118           | 54,298,797         | 49,734,143           | 49,734,143           |
| Net Cost           | (2,548,887)       | (660,340)            | -                  | -                    | _                    |
| Positions          | 242.0             | 262.0                | 247.0              | 261.0                | 261.0                |