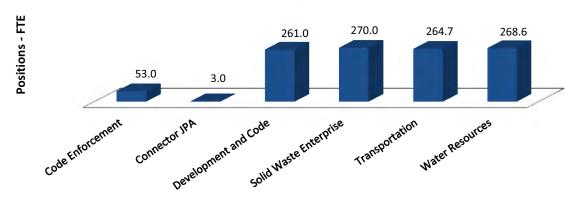

### **Staffing Trend**

### Introduction

| Fund    | Budget<br>Unit No. | Departments/Budget Units                           | Requirements  | Financing     | Net Cost     | Positions |
|---------|--------------------|----------------------------------------------------|---------------|---------------|--------------|-----------|
| 001A    |                    | Code Enforcement                                   | \$10,280,166  | \$4,747,402   | \$5,532,764  | 53.0      |
| 00171   | 0120120            | GENERAL FUND TOTAL                                 | \$10,280,166  | \$4,747,402   | \$5,532,764  | 53.0      |
| 021A    | 2150000            | Building Inspection                                | 22,756,554    | 22,756,554    | 0            | 0.        |
| 021E    | 2151000            | Development and Code Services                      | 49,734,143    | 49,734,143    | 0            | 261.      |
| 028A    | 2800000            | Connector Joint Powers Authority                   | 649,496       | 649,496       | 0            | 3.        |
|         |                    | TOTAL                                              | \$73,140,193  | \$73,140,193  | \$0          | 264.      |
| Transpo | ortation           |                                                    |               |               |              |           |
| 005B    | 2960000            | Department of Transportation                       | \$59,411,344  | \$59,411,344  | \$0          | 264.      |
| 005A    | 2900000            | Roads                                              | 105,999,499   | 105,999,499   | 0            | 0.        |
| 025A    | 2910000            | Roadways                                           | 11,431,798    | 11,431,798    | 0            | 0.        |
| 026A    | 2140000            | Transportation Sales Tax                           | 39,604,022    | 39,604,022    | 0            | 0.        |
| 068A    | 2930000            | Rural Transit Program                              | 3,830,383     | 3,328,273     | 502,110      | 0.        |
| 137A    | 1370000            | Gold River Station #7                              | 74,396        | 74,396        | 0            | 0.        |
| 141A    | 1410000            | Sacramento County Landscape Maintenance CFD 2004-2 | 338,790       | 338,790       | 0            | 0.        |
| 253A    | 2530000            | County Service Area No. 1                          | 3,123,241     | 3,123,241     | 0            | 0.        |
| 330A    | 3300000            | Landscape Maintenance District                     | 1,300,467     | 1,300,467     | 0            | 0.        |
|         |                    | TOTAL                                              | \$225,113,940 | \$224,611,830 | \$502,110    | 264.      |
| Solid W | aste Enter         | prise                                              |               |               |              |           |
| 051A    | 2200000            | Solid Waste Enterprise                             | \$103,263,811 | \$103,263,811 | \$0          | 270.      |
| 052A    | 2250000            | Capital Outlay                                     | 15,819,170    | 15,819,170    | 0            | 0.        |
|         |                    | TOTAL                                              | \$119,082,981 | \$119,082,981 | \$0          | 270.      |
| Water R | Resources          |                                                    |               |               |              |           |
| 322A    |                    | Water Resources                                    | \$38,545,809  | \$38,545,809  | \$0          | 135.      |
| 320A    | 3050000            | Water Agency Enterprise                            | 107,954,836   | 81,902,484    | 26,052,352   | 133.      |
| 315A    | 2810000            | Water Agency Zone 11 - Drainage Infrastructure     | 20,483,197    | 20,483,197    | 0            | 0.        |
| 318A    | 3044000            | Water Agency-Zone 13                               | 5,588,893     | 5,588,893     | 0            | 0.        |
|         |                    | TOTAL                                              | \$172,572,735 | \$146,520,383 | \$26,052,352 | 268.      |
|         |                    | GRAND TOTAL                                        | \$600,190,015 | \$568,102,789 | \$32,087,226 | 1,120.    |