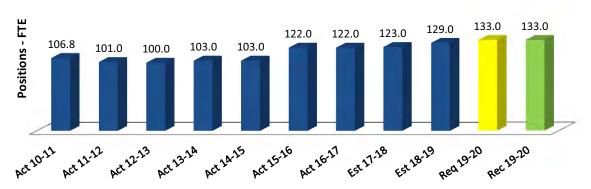

## **Staffing Trend**

|                    | Summa             | ry                   |                    |                      |                      |
|--------------------|-------------------|----------------------|--------------------|----------------------|----------------------|
| Classification     | 2017-18<br>Actual | 2018-19<br>Estimated | 2018-19<br>Adopted | 2019-20<br>Requested | 2019-20<br>Recommend |
| 1                  | 2                 | 3                    | 4                  | 5                    | 6                    |
| Total Requirements | 39,219,774        | 52,568,778           | 54,298,797         | 49,734,143           | 49,734,143           |
| Total Financing    | 41,768,661        | 53,229,118           | 54,298,797         | 49,734,143           | 49,734,143           |
| Net Cost           | (2,548,887)       | (660,340)            | -                  | -                    | _                    |
| Positions          | 242.0             | 262.0                | 247.0              | 261.0                | 261.0                |