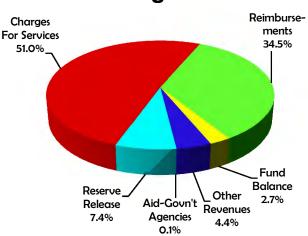

| 0                                  | -2,125,353    | 39,604,022            | 7,552,180     | 797,793 | 29,140,075     | 2,113,974       |             | 0        | 0.0    | 0    |
|                                                                                      |                                    |               |                       |               |         |                |                 |             |          |        | _    |
| GRAND TOTAL FUNDI                                                                    | ED                                 |               |                       |               |         |                |                 |             |          |        | _    |

## DEPARTMENTAL STRUCTURE



### Staffing Trend



## **Financing Sources**



## **Financing Uses**



## Waste Management and Recycling - Refuse Enterprise (Operations and Capital Outlay)

| SUMMARY                            |                           |                           |                            |                            |                            |  |  |  |  |  |  |
|------------------------------------|---------------------------|---------------------------|----------------------------|----------------------------|----------------------------|--|--|--|--|--|--|
| Classification                     | 2017-18<br>Actual         | 2018-19<br>Estimated      | 2018-19<br>Adopted         | 2019-20<br>Requested       | 2019-20<br>Recommended     |  |  |  |  |  |  |
| 1                                  | 2                         | 3