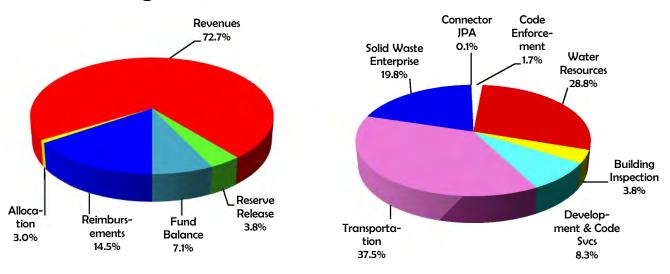

### **Financing Sources**

## **Financing Uses**

### Introduction

| Fund    | Budget<br>Unit No. | Departments/Budget Units                           | Requirements  | Financing     | Net Cost     | Positions |
|---------|--------------------|----------------------------------------------------|---------------|---------------|--------------|-----------|
| 001A    |                    | Code Enforcement                                   | \$10,280,166  | \$4,747,402   | \$5,532,764  | 53.0      |
| 00171   | 0120120            | GENERAL FUND TOTAL                                 | \$10,280,166  | \$4,747,402   | \$5,532,764  | 53.0      |
| 021A    | 2150000            | Building Inspection                                | 22,756,554    | 22,756,554    | 0            | 0.        |
| 021E    | 2151000            | Development and Code Services                      | 49,734,143    | 49,734,143    | 0            | 261.      |
| 028A    | 2800000            | Connector Joint Powers Authority                   | 649,496       | 649,496       | 0            | 3.        |
|         |                    | TOTAL                                              | \$73,140,193  | \$73,140,193  | \$0          | 264.      |
| Transpo | ortation           |                                                    |               |               |              |           |
| 005B    | 2960000            | Department of Transportation                       | \$59,411,344  | \$59,411,344  | \$0          | 264.      |
| 005A    | 2900000            | Roads                                              | 105,999,499   | 105,999,499   | 0            | 0.        |
| 025A    | 2910000            | Roadways                                           | 11,431,798    | 11,431,798    | 0            | 0.        |
| 026A    | 2140000            | Transportation Sales Tax                           | 39,604,022    | 39,604,022    | 0            | 0.        |
| 068A    | 2930000            | Rural Transit Program                              | 3,830,383     | 3,328,273     | 502,110      | 0.        |
| 137A    | 1370000            | Gold River Station #7                              | 74,396        | 74,396        | 0            | 0.        |
| 141A    | 1410000            | Sacramento County Landscape Maintenance CFD 2004-2 | 338,790       | 338,790       | 0            | 0.        |
| 253A    | 2530000            | County Service Area No. 1                          | 3,123,241     | 3,123,241     | 0            | 0.        |
| 330A    | 3300000            | Landscape Maintenance District                     | 1,300,467     | 1,300,467     | 0            | 0.        |
|         |                    | TOTAL                                              | \$225,113,940 | \$224,611,830 | \$502,110    | 264.      |
| Solid W | aste Enter         | prise                                              |               |               |              |           |
| 051A    | 2200000            | Solid Waste Enterprise                             | \$103,263,811 | \$103,263,811 | \$0          | 270.      |
| 052A    | 2250000            | Capital Outlay                                     | 15,819,170    | 15,819,170    | 0            | 0.        |
|         |                    | TOTAL                                              | \$119,082,981 | \$119,082,981 | \$0          | 270.      |
| Water R | Resources          |                                                    |               |               |              |           |
| 322A    |                    | Water Resources                                    | \$38,545,809  | \$38,545,809  | \$0          | 135.      |
| 320A    | 3050000            | Water Agency Enterprise                            | 107,954,836   | 81,902,484    | 26,052,352   | 133.      |
| 315A    | 2810000            | Water Agency Zone 11 - Drainage Infrastructure     | 20,483,197    | 20,483,197    | 0            | 0.        |
| 318A    | 3044000            | Water Agency-Zone 13                               | 5,588,893     | 5,588,893     | 0            | 0.        |
|         |                    | TOTAL                                              | \$172,572,735 | \$146,520,383 | \$26,052,352 | 268.      |
|         |                    | GRAND TOTAL                                        | \$600,190,015 | \$568,102,789 | \$32,087,226 | 1,120.    |