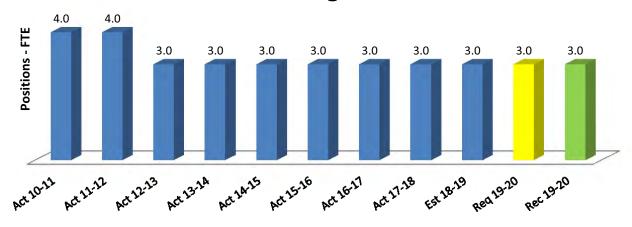

## **Staffing Trend**

### SCHEDULE:

| State Controller Schedule County Budget Act January 2010 Finance |    | Special District<br>Sources and | ts<br>Us | F Sacramento<br>and Other Age<br>ses by Budget<br>ear 2019-20 |                    |    |                      |    | Schedule 15            |
|------------------------------------------------------------------|----|---------------------------------|----------|---------------------------------------------------------------|--------------------|----|----------------------|----|------------------------|
|                                                                  | I  |                                 |          |                                                               |                    |    | or Joint Powe        |    |                        |
| Detail by Revenue Category and Expenditure Object                |    | 2017-18<br>Actual               |          | 2018-19<br>Estimated                                          | 2018-19<br>Adopted |    | 2019-20<br>Requested | R  | 2019-20<br>Recommended |
| 1                                                                |    | 2                               |          | 3                                                             | 4                  | Ė  | 5                    | ŀ  | 6                      |
| Taxes                                                            | \$ | 330,094                         | \$       | 589,789                                                       | \$<br>593,866      | \$ | 649,496              | \$ | 649,496                |
| Total Revenue                                                    | \$ | 330,094                         | \$       | 589,789                                                       | \$<br>593,866      | \$ | 649,496              | \$ | 649,496                |
| Salaries & Benefits                                              | \$ | 330,096                         | \$       | 589,789                                                       | \$<br>593,866      | \$ | 649,496              | \$ | 649,496                |
| Total Financing Uses                                             | \$ | 330,096                         | \$       | 589,789                                                       | \$<br>593,866      | \$ | 649,496              | \$ | 649,496                |
| Total Expenditures/Appropriations                                | \$ | 330,096                         | \$       | 589,789                                                       | \$<br>593,866      | \$ | 649,496              | \$ | 649,496                |
| Net Cost                                                         | \$ | 2                               | \$       | -                                                             | \$<br>-            | \$ | -                    | \$ |                        |
| Positions                                                        |    | 3.0                             |          | 3.0                                                           | 3.0                |    | 3.0                  |    | 3.0                    |