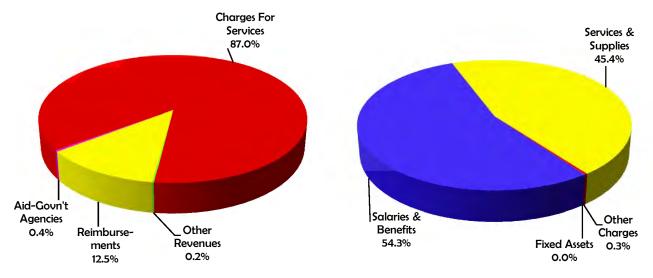

| al vehicles. T  | om environmen There are curren | ntly not enoug | h vehicles fo | r current sta  |                 | 72,75       | 54 2.0    |       |

## DEPARTMENTAL STRUCTURE

RON VICARI, DIRECTOR



## **Staffing Trend**



## **Financing Sources**

## **Financing Uses**



Transportation 2960000

| Summary            |                   |                      |                    |                      |                      |  |  |  |  |
|--------------------|-------------------|----------------------|--------------------|----------------------|----------------------|--|--|--|--|
| Classification     | 2017-18<br>Actual | 2018-19<br>Estimated | 2018-19<br>Adopted | 2019-20<br>Requested | 2019-20<br>Recommend |  |  |  |  |
| 1                  | 2                 | 3                    | 4                  | 5                    | 6                    |  |  |  |  |
| Total Requirements | 51,379,838        | 51,999,207           | 54,870,920         | 59,411,344           | 59,411,344           |  |  |  |  |
| Total Financing    | 51,388,000        | 51,999