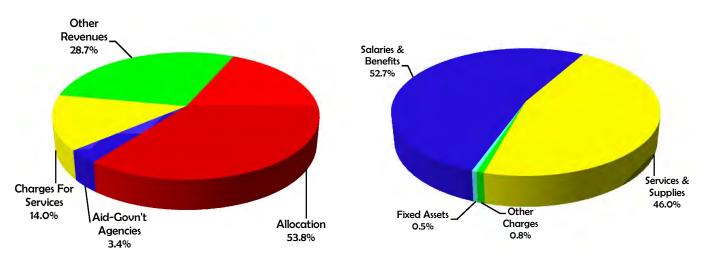

## **Financing Sources**

Taxes 100.0%

## **Financing Uses**

| Classification     | 2017-18<br>Actual | 2018-19<br>Estimated | 2018-19<br>Adopted | 2019-20<br>Requested | 2019-20<br>Recommend |
|--------------------|-------------------|----------------------|--------------------|----------------------|----------------------|
| 1                  | 2                 | 3                    | 4                  | 5                    | 6                    |
| Total Requirements | 330,096           | 589,789              | 593,866            | 649,496              | 649,496              |
| Total Financing    | 330,094           | 589,789              | 593,866            | 649,496              | 649,496              |
| Net Cost           | 2                 | -                    | -                  | -                    |                      |
| Positions          | 3.0               | 3.0                  | 3.0                | 3.0                  | 3.0                  |