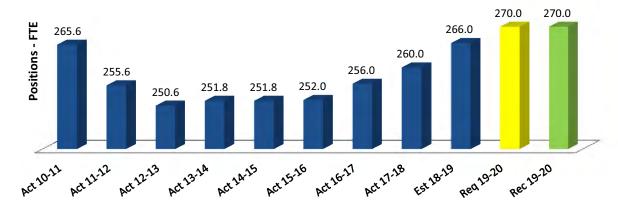

| 0                                  | -2,125,353    | 39,604,022            | 7,552,180     | 797,793 | 29,140,075     | 2,113,974       |             | 0        | 0.0    | 0    |
|                                                                                      |                                    |               |                       |               |         |                |                 |             |          |        | _    |
| GRAND TOTAL FUNDI                                                                    | ED                                 |               |                       |               |         |                |                 |             |          |        | _    |

## DEPARTMENTAL STRUCTURE



### Staffing Trend



## **Financing Sources**



## **Financing Uses**



## Waste Management and Recycling - Refuse Enterprise (Operations and Capital Outlay)

| SUMMARY                            |                           |                           |                            |                            |                            |  |  |  |  |  |  |
|------------------------------------|---------------------------|---------------------------|----------------------------|----------------------------|----------------------------|--|--|--|--|--|--|
| Classification                     | 2017-18<br>Actual         | 2018-19<br>Estimated      | 2018-19<br>Adopted         | 2019-20<br>Requested       | 2019-20<br>Recommended     |  |  |  |  |  |  |
| 1                                  | 2