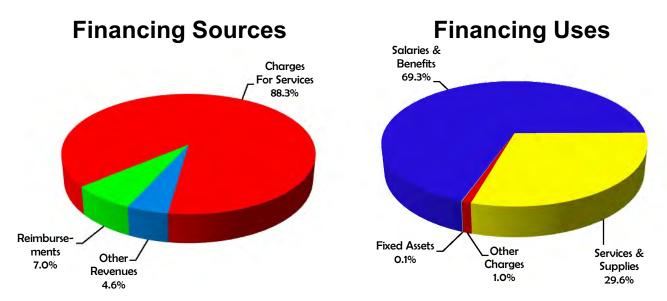

Function

**PUBLIC PROTECTION** 

Activity

**Protection / Inspection** 

Fund

021E - DCS-CONSTRUCTION MANAGEMENT &

| Detail by Revenue Category and Expenditure Object | 2017-18<br>Actual | 2018-19<br>Estimated | 2018-19<br>Adopted | 2019-20<br>Requested | 2019-20<br>Recommended |
|---------------------------------------------------|-------------------|----------------------|--------------------|----------------------|------------------------|
| 1                                                 | 2                 | 3                    | 4                  | 5                    | 6                      |
| Fund Balance                                      | \$<br>- 9         | 11,432,585 \$        | 11,432,585 \$      | 660,340              | \$ 660,340             |
| Reserve Release                                   | -                 | -                    | -                  | 1,500,000            | 1,500,000              |
| Licenses, Permits & Franchises                    | 13,632            | 39,184               | 20,000             | 42,000               | 42,000                 |
| Fines, Forfeitures & Penalties                    | 89,891            | 88,718               | 48,000             | 49,800               | 49,800                 |
| Revenue from Use Of Money & Property              | (62,917)          | (12,778)             | -                  | -                    | -                      |
| Charges for Services                              | 41,406,111        | 41,478,518           | 42,576,388         | 47,258,503           | 47,258,503             |
| Miscellaneous Revenues                            | 321,944           | 202,891              | 221,824            | 223,500              | 223,500                |
| Total Revenue                                     | \$<br>41,768,661  | 53,229,118 \$        | 54,298,797 \$      | 49,734,143           | \$ 49,734,143          |
| Reserve Provision                                 | \$<br>- (         | 9,330,430 \$         | 9,330,430 \$       | -                    | \$ -                   |
| Salaries & Benefits                               | 28,654,792        | 31,581,934           | 33,401,035         | 37,078,521           | 37,078,521             |
| Services & Supplies                               | 10,631,408        | 11,590,720           | 11,633,099         | 12,551,235           | 12,551,235             |
| Other Charges                                     | 434,565           | 473,718              | 342,065            | 523,961              | 523,961                |
| Equipment                                         | -                 | 6,853                | 35,300             | 35,300               | 35,300                 |
| Interfund Reimb                                   | (471,206)         | (429,757)            | (443,132)          | (454,874)            | (454,874)              |
| Intrafund Charges                                 | 2,652,618         | 3,110,999            | 2,988,718          | 3,301,623            | 3,301,623              |
| Intrafund Reimb                                   | (2,682,403)       | (3,096,119)          | (2,988,718)        | (3,301,623)          | (3,301,623)            |
| Total Expenditures/Appropriations                 | \$<br>39,219,774  | 52,568,778 \$        | 54,298,797 \$      | 49,734,143           | \$ 49,734,143          |
| Net Cost                                          | \$<br>(2,548,887) | (660,340) \$         | - \$               | -                    | \$ -                   |
| Positions                                         | 242.0             | 262.0                | 247.0              | 261.0                | 261.0                  |