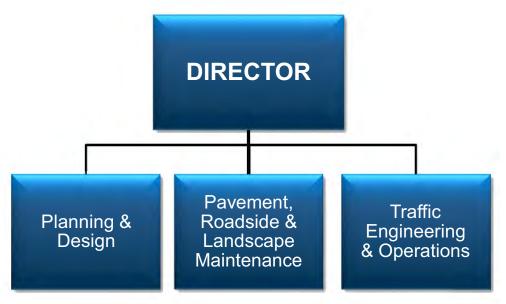

**Transportation** – Provides road maintenance and improvement services in the Unincorporated Area of the County. The department has three broad areas of responsibility: planning programs and design; pavement, bridge, roadside and landscape maintenance; and traffic operations.