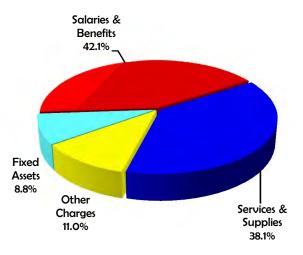

## **Financing Uses**

| Classification     | 2017-18<br>Actual | 2018-19<br>Estimated | 2018-19<br>Adopted | 2019-20<br>Requested | 2019-20<br>Recommend |
|--------------------|-------------------|----------------------|--------------------|----------------------|----------------------|
| 1                  | 2                 | 3                    | 4                  | 5                    | 6                    |
| Total Requirements | 330,096           | 589,789              | 593,866            | 649,496              | 649,496              |
| Total Financing    | 330,094           | 589,789              | 593,866            | 649,496              | 649,496              |
| Net Cost           | 2                 | -                    | -                  | -                    |                      |
| Positions          | 3.0               | 3.0                  | 3.0                | 3.0                  | 3.0                  |