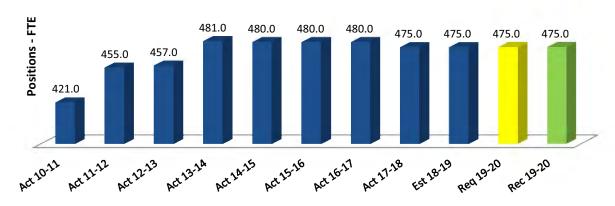

# **Staffing Trend**

# **Financing Uses**

|                    | Summa             |                      |                    |                      |                      |  |
|--------------------|-------------------|----------------------|--------------------|----------------------|----------------------|--|
| Classification     | 2017-18<br>Actual | 2018-19<br>Estimated | 2018-19<br>Adopted | 2019-20<br>Requested | 2019-20<br>Recommend |  |
| 1                  | 2                 | 3                    | 4                  | 5                    | 6                    |  |
| Total Requirements | 61,475,347        | 61,838,274           | 66,074,226         | 70,054,268           | 70,054,268           |  |
| Total Financing    | 61,475,347        | 61,838,274           | 66,074,226         | 70,054,268           | 70,054,268           |  |
| Net Cost           | <u> </u>          | -                    | -                  | -                    |                      |  |
| Positions          | 476.0             | 475.0                | 475.0              | 475.0                | 475.0                |  |