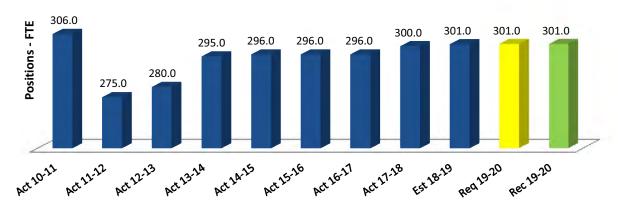

# **Staffing Trend**

|                    | Summa             |                      |                    |                      |                      |
|--------------------|-------------------|----------------------|--------------------|----------------------|----------------------|
| Classification     | 2017-18<br>Actual | 2018-19<br>Estimated | 2018-19<br>Adopted | 2019-20<br>Requested | 2019-20<br>Recommend |
| 1                  | 2                 | 3                    | 4                  | 5                    | 6                    |
| Total Requirements | 38,643,699        | 38,749,176           | 41,062,158         | 42,935,360           | 42,935,360           |
| Total Financing    | 38,643,699        | 38,749,176           | 41,062,158         | 42,935,360           | 42,935,360           |
| Net Cost           | -                 | -                    | -                  | -                    |                      |
| Positions          | 300.0             | 301.0                | 301.0              | 301.0                | 301.0                |

| Detail by Revenue Category<br>and Expenditure Object | 2017-18<br>Actual | 2018-19<br>Estimated | 2018-19<br>Adopted | 2019-20<br>Requested | 2019-20<br>Recommended |
|------------------------------------------------------|-------------------|----------------------|--------------------|----------------------|------------------------|
| 1                                                    | 2                 | 3                    | 4                  | 5                    | 6                      |
| Charges for Services                                 | \$ 38,643,699     | \$ 38,749,176        | \$ 41,062,158      | \$ 42,935,360        | \$ 42,935,360          |
| Total Revenue                                        | \$ 38,643,699     | \$ 38,749,176        | \$ 41,062,158      | \$ 42,935,360        | \$ 42,935,360          |
| Salaries & Benefits                                  | \$ 38,643,699     | \$ 38,749,176        | \$ 41,062,158      | \$ 42,935,360        | \$ 42,935,360          |
| Total Financing Uses                                 | \$ 38,643,699     | \$ 38,749,176        | \$ 41,062,158      | \$ 42,935,360        | \$ 42,935,360          |
| Total Expenditures/Appropriations                    | \$ 38,643,699     | \$ 38,749,176        | \$ 41,062,158      | \$ 42,935,360        | \$ 42,935,360          |
| Net Cost                                             | \$ -              | \$ -                 | \$ -:              | \$ -                 | \$ -                   |
| Positions                                            | 300.0             | 301.0                | 301.0              | 301.0                | 301.0                  |