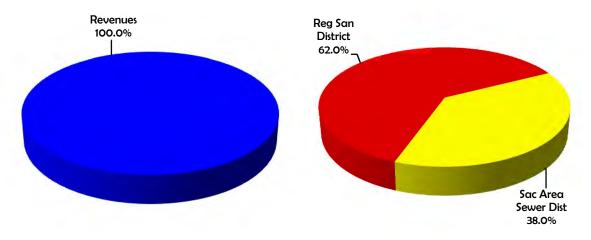

# INTRODUCTION

| Fund U                                          |                 |                                |               |               |          |           |
|-------------------------------------------------|-----------------|--------------------------------|---------------|---------------|----------|-----------|
| <u>i unu                                   </u> | <u>Unit No.</u> | Departments/Budget Units       | Requirements  | Financing     | Net Cost | Positions |
| 267A 3                                          | 3005000         | Sacramento Area Sewer District | \$42,935,360  | \$42,935,360  | \$0      | 301.0     |
| 261A 3                                          | 3028000         | Regional Sanitation District   | 70,054,268    | 70,054,268    | 0        | 475.0     |
|                                                 |                 | TOTAL                          | \$112,989,628 | \$112,989,628 | \$0      | 776.0     |

| Detail by Revenue Category<br>and Expenditure Object | 2017-18<br>Actual | 2018-19<br>Estimated | 2018-19<br>Adopted | 2019-20<br>Requested | 2019-20<br>Recommended |
|------------------------------------------------------|-------------------|----------------------|--------------------|----------------------|------------------------|
| 1                                                    | 2                 | 3                    | 4                  | 5                    | 6                      |
| Charges for Services                                 | \$ 38,643,699     | \$ 38,749,176        | \$ 41,062,158      | \$ 42,935,360        | \$ 42,935,360          |
| Total Revenue                                        | \$ 38,643,699     | \$ 38,749,176        | \$ 41,062,158      | \$ 42,935,360        | \$ 42,935,360          |
| Salaries & Benefits                                  | \$ 38,643,699     | \$ 38,749,176        | \$ 41,062,158      | \$ 42,935,360        | \$ 42,935,360          |
| Total Financing Uses                                 | \$ 38,643,699     | \$ 38,749,176        | \$ 41,062,158      | \$ 42,935,360        | \$ 42,935,360          |
| Total Expenditures/Appropriations                    | \$ 38,643,699     | \$ 38,749,176        | \$ 41,062,158      | \$ 42,935,360        | \$ 42,935,360          |
| Net Cost                                             | \$ -              | \$ -                 | \$ -:              | \$ -                 | \$ -                   |
| Positions                                            | 300.0             | 301.0                | 301.0              | 301.0                | 301.0                  |

# **Financing Sources**

Charges
For
Services
100.0%

3028000 - Regional Sanitation District 261A - REGIONAL SANITATION DISTRICT

| Detail by Revenue Category<br>and Expenditure Object | 2017-18<br>Actual | 2018-19<br>Estimated | 2018-19<br>Adopted | 2019-20<br>Requested | Re | 2019-20<br>ecommended |
|------------------------------------------------------|-------------------|----------------------|--------------------|----------------------|----|-----------------------|
| 1                                                    | 2                 | 3                    | 4                  | 5                    |    | 6                     |
| Charges for Services                                 | \$<br>61,475,347  | \$ 61,838,274        | \$<br>66,074,226   | \$<br>70,054,268     | \$ | 70,054,268            |
| Total Revenue                                        | \$<br>61,475,347  | \$ 61,838,274        | \$<br>66,074,226   | \$<br>70,054,268     | \$ | 70,054,268            |
| Salaries & Benefits                                  | \$<br>61,475,347  | \$ 61,838,274        | \$<br>66,074,226   | \$<br>70,054,268     | \$ | 70,054,268            |
| Total Financing Uses                                 | \$<br>61,475,347  | \$ 61,838,274        | \$<br>66,074,226   | \$<br>70,054,268     | \$ | 70,054,268            |
| Total Expenditures/Appropriations                    | \$<br>61,475,347  | \$ 61,838,274        | \$<br>66,074,226   | \$<br>70,054,268     | \$ | 70,054,268            |
| Net Cost                                             | \$<br>-           | \$ -                 | \$<br>-            | \$<br>-              | \$ | -                     |
| Positions                                            | 476.0             | 475.0                | 475.0              | 475.0                |    | 475.0                 |