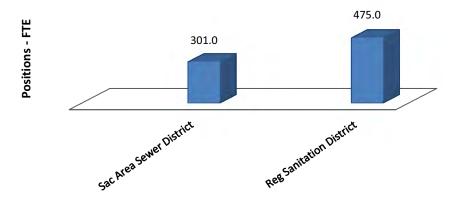

# INTRODUCTION

| Fund U                                          |                 |                                |               |               |          |           |
|-------------------------------------------------|-----------------|--------------------------------|---------------|---------------|----------|-----------|
| <u>i unu                                   </u> | <u>Unit No.</u> | Departments/Budget Units       | Requirements  | Financing     | Net Cost | Positions |
| 267A 3                                          | 3005000         | Sacramento Area Sewer District | \$42,935,360  | \$42,935,360  | \$0      | 301.0     |
| 261A 3                                          | 3028000         | Regional Sanitation District   | 70,054,268    | 70,054,268    | 0        | 475.0     |
|                                                 |                 | TOTAL                          | \$112,989,628 | \$112,989,628 | \$0      | 776.0     |

# **Staffing Trend**

|                    | Summa             |                      |                    |                      |                      |
|--------------------|-------------------|----------------------|--------------------|----------------------|----------------------|
| Classification     | 2017-18<br>Actual | 2018-19<br>Estimated | 2018-19<br>Adopted | 2019-20<br>Requested | 2019-20<br>Recommend |
| 1                  | 2                 | 3                    | 4                  | 5                    | 6                    |
| Total Requirements | 38,643,699        | 38,749,176           | 41,062,158         | 42,935,360           | 42,935,360           |
| Total Financing    | 38,643,699        | 38,749,176           | 41,062,158         | 42,935,360           | 42,935,360           |
| Net Cost           | -                 | -                    | -                  | -                    |                      |
| Positions          | 300.0             | 301.0                | 301.0              | 301.0                | 301.0                |

# **Financing Uses**

|                    | Summa             |                      |                    |                      |                      |  |
|--------------------|-------------------|----------------------|--------------------|----------------------|----------------------|--|
| Classification     | 2017-18<br>Actual | 2018-19<br>Estimated | 2018-19<br>Adopted | 2019-20<br>Requested | 2019-20<br>Recommend |  |
| 1                  | 2                 | 3                    | 4                  | 5                    | 6                    |  |
| Total Requirements | 61,475,347        | 61,838,274           | 66,074,226         | 70,054,268           | 70,054,268           |  |
| Total Financing    | 61,475,347        | 61,838,274           | 66,074,226         | 70,054,268           | 70,054,268           |  |
| Net Cost           | <u> </u>          | -                    | -                  | -                    |                      |  |
| Positions          | 476.0             | 475.0                | 475.0              | 475.0                | 475.0                |  |